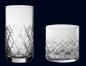

## RONA cumberland collection $\star \star \star \star$

Montgomery 480157R384 Old Fashioned (12 1/2 oz)

Knox **480156R383** Highball (13 1/4 oz)

Knox 480156R383 Highball (13 1/4 oz) H 5 3/8" M 2 3/4" T 2 3/4" B 2 3/4" 480156R384 Old Fashioned (12 1/2 oz) H 3 3/8" M 3 3/8" T 3 3/8" B 3 3/8"

Montgomery 480157R383 Highball (13 1/4 oz) H 5 3/8" M 2 3/4" T 2 3/4" B 2 3/4" 480157R384 Old Fashioned (12 1/2 oz) H 3 3/8" M 3 3/8" T 3 3/8" B 3 3/8"