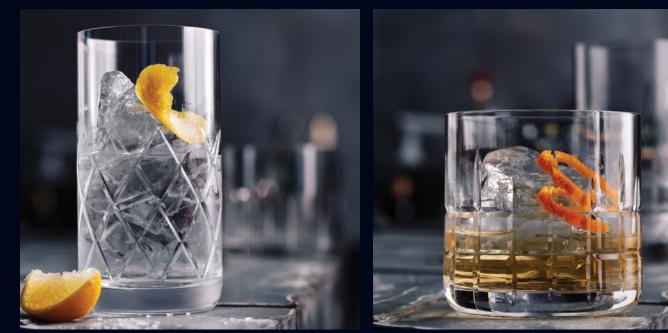

## sophisticated, polished cut

The sophisticated designs of the Cumberland Collection feature highly polished, diamond cut designs and are offered in 3 patterns: Montgomery, Whitley and Knox. The collection and patterns are cleverly named after counties and lakes in Kentucky, birthplace of American Bourbon, making these unique glasses a great choice for any beverage served mixed, neat or on the rocks.

Whitley 480158R383 Highball (13 1/4 oz) H 5 3/8" M 2 3/4" T 2 3/4" B 2 3/4" 480158R384 Old Fashioned (12 1/2 oz) H 3 3/8" M 3 3/8" T 3 3/8" B 3 3/8"

 $\star \star \star \star diamond\,cut$ 

unpolished

Cut glass is trending in the market and Rona's Diamond Cut vessels are a perfect testament of this popularity. These tumblers are ideal for bar service.