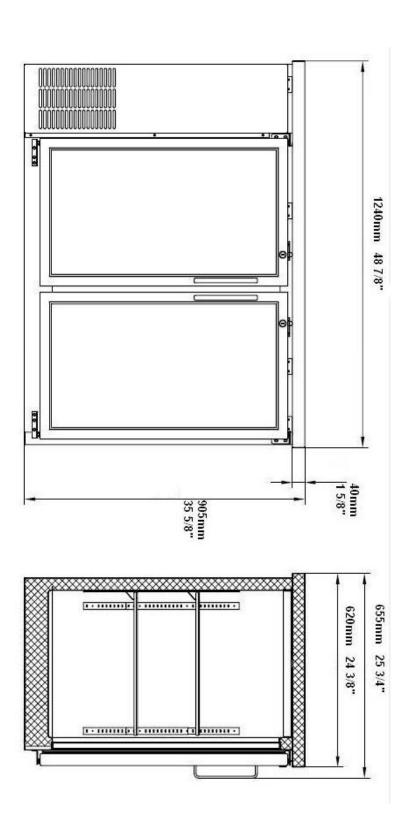

#### Rough-In Data

Specifications subject to change without notice.

Chart dimensions rounded up to the nearest 1/8" (millimeters rounded up to next whole number).

| Chart annother to an add up to the free for the first to a desired to the first to |       |                                  |               |               |                     |    |                        |      |              |
|-------------------------------------------------------------------------------------------------------------------------------------------------------------------------------------------------------------------------------------------------------------------------------------------------------------------------------------------------------------------------------------------------------------------------------------------------------------------------------------------------------------------------------------------------------------------------------------------------------------------------------------------------------------------------------------------------------------------------------------------------------------------------------------------------------------------------------------------------------------------------------------------------------------------------------------------------------------------------------------------------------------------------------------------------------------------------------------------------------------------------------------------------------------------------------------------------------------------------------------------------------------------------------------------------------------------------------------------------------------------------------------------------------------------------------------------------------------------------------------------------------------------------------------------------------------------------------------------------------------------------------------------------------------------------------------------------------------------------------------------------------------------------------------------------------------------------------------------------------------------------------------------------------------------------------------------------------------------------------------------------------------------------------------------------------------------------------------------------------------------------------|-------|----------------------------------|---------------|---------------|---------------------|----|------------------------|------|--------------|
|                                                                                                                                                                                                                                                                                                                                                                                                                                                                                                                                                                                                                                                                                                                                                                                                                                                                                                                                                                                                                                                                                                                                                                                                                                                                                                                                                                                                                                                                                                                                                                                                                                                                                                                                                                                                                                                                                                                                                                                                                                                                                                                               |       | Cabinet Dimensions (inches / mm) |               |               |                     |    |                        |      |              |
| Model                                                                                                                                                                                                                                                                                                                                                                                                                                                                                                                                                                                                                                                                                                                                                                                                                                                                                                                                                                                                                                                                                                                                                                                                                                                                                                                                                                                                                                                                                                                                                                                                                                                                                                                                                                                                                                                                                                                                                                                                                                                                                                                         | Doors | L                                | D             | н             | Capacity            | HP | Voltage                | Amps | NEMA Config. |
| SBB-24-48G                                                                                                                                                                                                                                                                                                                                                                                                                                                                                                                                                                                                                                                                                                                                                                                                                                                                                                                                                                                                                                                                                                                                                                                                                                                                                                                                                                                                                                                                                                                                                                                                                                                                                                                                                                                                                                                                                                                                                                                                                                                                                                                    | 2     | 48 7/8<br>1240                   | 24 3/8<br>620 | 35 5/8<br>905 | 11.8 cu.ft.<br>335L |    | 115V/60Hz<br>220V/50Hz |      | 5-15P (i)    |

- Plug type varies by country.
- Height does not includes 3" casters.