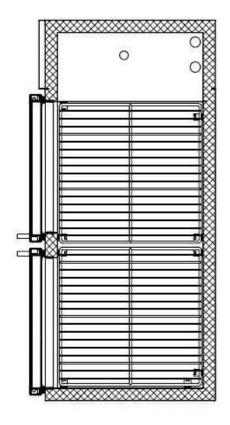

| 2     | 48 7/8<br>1240                   | 24 3/8<br>620 | 35 5/8<br>905 | 11.8 cu.ft.<br>335L |    | 115V/60Hz<br>220V/50Hz |      | 5-15P (i)    |



- Plug type varies by country.
- Height does not includes 3" casters.

# 5/3/

## SBB-24-48G Plan View