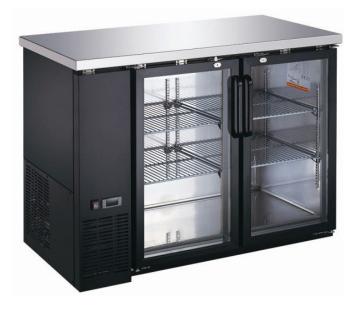

## 24" Back Bar Cooler:

SBB-24-48G

Glass Swing Door Back Bar Cooler with LED Lighting

#### MODEL FEATURES:

- Standard LED light inside of the cabinet
- Easily accessible condenser coil for cleaning, and easy service access
- Tempered glass to avoid injury by broken glasses