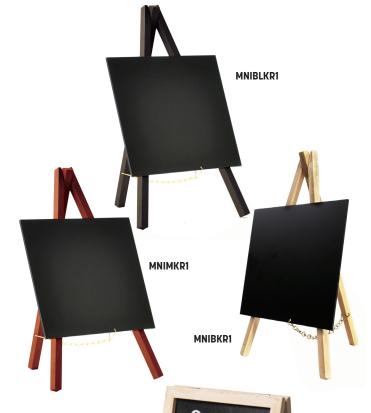

## Mini Chalkboard Easels 🕮

These miniature easeled boards contribute to A+ presentation. Comes with White Securit Chalk Marker.

MNIBKR1 Plain, 6" W x 10" H

(15.2 x 25.4 cm)

MNIBLKR1 Black, 6" W x 10" H

(15.2 x 25.4 cm)

MNIMKR1 Mahogany, 6" W x 10" H

(15.2 x 25.4 cm)