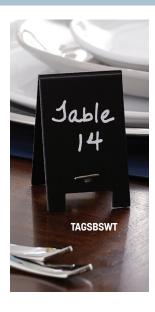

## Mini Chalkboard Tent Sign 🕕

A tiny version of our Sandwich Board (pg. 284), this charming tent sign is a new customer favorite. Comes with a White Securit Chalk Marker. Sold in a pack of 5.

TAGSBSWT 2" L x 1" W x 3 3/8" H (5.1 x 2.5 x 8.6 cm)