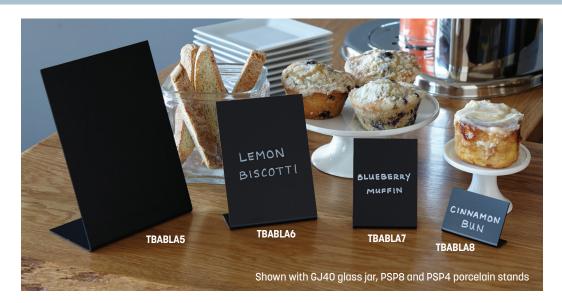

## Tabletop Chalkboards 😃

These stand-alone, one-piece boards are a modern way to elevate buffets, breakfast bars and display cases.

TBABLA8 2 %" L x %" W x 2" H (7.3 x 2.2 x 5.1 cm)

Pack of 5

TBABLA7 2 %" L x 1 %" W x 4 1 %" H (7.3 x 3.5 x 10.5 cm)

Pack of 5

TBABLA6 4 1/8" L x 1 3/4" W x 5 7/8" H (10.5 x 4.4 x 14.9 cm)

Pack of 3

TBABLA5  $5\,\%$  " L x 3" W x 8 ¼" H (14.9 x 7.6 x 21 cm)

Pack of 3