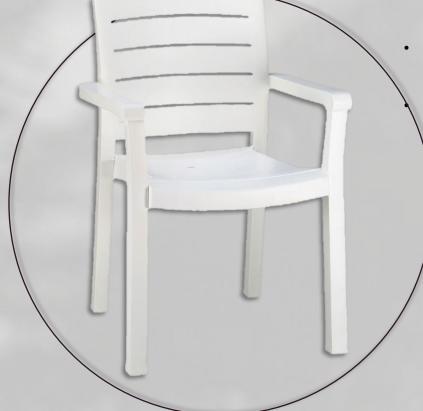

## - ACADIA Armchair

The sophisticated Acadia Classic Dining Armchair features a contoured ladder-back design and contoured seat for ergonomic comfort. Wood grained with a satin finish, the Acadia is made of 100% prime resin for long-lasting durability against the elements. Stacks for easy storage.

• 2" x 2" legs with hard wearing footpads for structural rigidity

Provides long-lasting resistance to UV light discoloration, salt air & chlorine

Low maintenance easy to clean with soap and water

Colors:

White 4: US119004 12: 46119004

**Amazon Green** 4: US119078 12: 46119078

**Teakwood**4: US119008
12: 46119008

Bordeaux 4: US119167 12: US119067

Back Height: 34"

Seat Height: 17.8"

Depth: 24"

Width: 24"

Arm Height: 25"

Weight: 8 lbs

Pack: 4 or 12