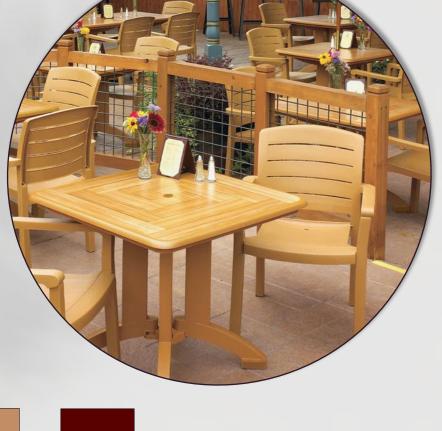

## - ACADIA Armchair

The sophisticated Acadia Classic Dining Armchair features a contoured ladder-back design and contoured seat for ergonomic comfort. Wood grained with a satin finish, the Acadia is made of 100% prime resin for long-lasting durability against the elements. Stacks for easy storage.

White 4: US119004 12: 46119004

**Amazon Green** 4: US119078 12: 46119078

**Teakwood**4: US119008
12: 46119008

Bordeaux 4: US119167 12: US119067

Back Height: 34"

Seat Height: 17.8"

Depth: 24"

Width: 24"