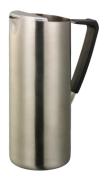

## **Color Swatches:**

PolishedBrushed

X7DWBS 1.6 Liter (54 oz.) 4" X 7" X 9.75" Brushed Double Wall

1.9 Liter (64.2 oz.) 4" X 7" X 9.75" Ice Guard

X7025 X7025BS

1.9 Liter (64.2 oz.) 4" X 7" X 9.75" No Ice Guard