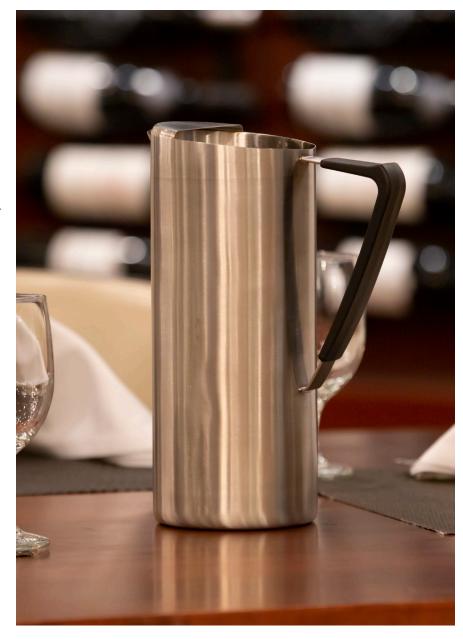

## SLIM WATER PITCHERS

The small footprint of our **Slim Pitcher** makes it easy to fit multiples in small spaces. Features a thin handle for carrying more than one at a time. Our **Double Wall Slim Pitcher** features a comfortable over-molded handle and a double wall condensation-free exterior.

## Features:

- With or without ice guard options available
- Slim profile
- Over-molded handle on X7DWBS