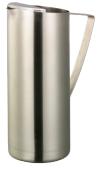

## **Color Swatches:**

PolishedBrushed

X7DWBS 1.6 Liter (54 oz.) 4" X 7" X 9.75" Brushed Double Wall

1.9 Liter (64.2 oz.) 4" X 7" X 9.75" Ice Guard

X7025 X7025BS

1.9 Liter (64.2 oz.) 4" X 7" X 9.75" No Ice Guard