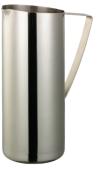

## **Color Swatches:**

PolishedBrushed

X7DWBS 1.6 Liter (54 oz.) 4" X 7" X 9.75" Brushed Double Wall

1.9 Liter (64.2 oz.) 4" X 7" X 9.75" Ice Guard

X7025 X7025BS

1.9 Liter (64.2 oz.) 4" X 7" X 9.75" No Ice Guard