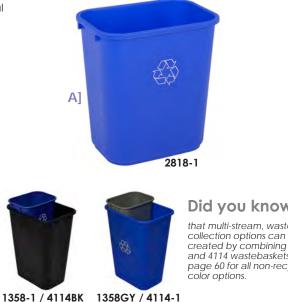

### A] COMMERCIAL WASTEBASKET

The low profile design of these rectangular wastebaskets make them ideal for a variety of recycle applications such as classroom, office, commercial or institutional use.

| Item # | Size / Shape                     | Dimensions                                                                                               | Color | Case<br>Pack |
|--------|----------------------------------|----------------------------------------------------------------------------------------------------------|-------|--------------|
| 1358-1 | 135/8 qt. Rectangle              | 11³/8″ x 8″ x 12″ H                                                                                      | Blue  | 12           |
| 2818-1 | 281/8 qt. Rectangle              | 14 ³/8″ x 10 ¹/4″ x 15″ H                                                                                | Blue  | 12           |
| 4114-1 | 41 <sup>1</sup> /4 qt. Rectangle | 15 <sup>1</sup> / <sub>2</sub> " x 11 <sup>1</sup> / <sub>2</sub> " x 19 <sup>3</sup> / <sub>4</sub> " H | Blue  | 12           |

#### Did you know...

that multi-stream, waste collection options can be created by combining 1358 and 4114 wastebaskets? See page 60 for all non-recycle color options.