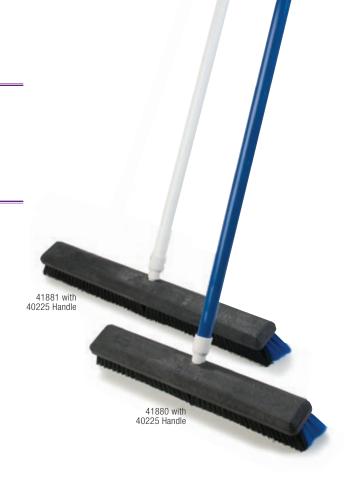

## Omni Sweep®

- Unique patented design combines the features of fine, medium and heavy floor sweeps in a convenient all-in-one design
- Effective on all types of floor surfaces
- Short, heavy bristles in front easily sweep up heavy debris
- Long, fine/medium bristles in back sweep fine dust and particles

## Handles sold separately; see pages 310-311 for handle recommendation

| Standard(0 | 00) Blue(14)                       |                   |             |         |
|------------|------------------------------------|-------------------|-------------|---------|
| Prod No    | Description                        | Bristle<br>Length | Handle C    | Color I |
| Omni Swe   | ep - Plastic Block                 |                   |             |         |
| 41880      | 18" Omni Sweep                     | 1.63" - 2.38"     | Threaded 00 | 0 1     |
| 41881      | 24" Omni Sweep                     | 1.63" - 2.38"     | Threaded 00 | 0       |
| Sweep Co   | mplete Floor Sweeps                |                   |             |         |
| 36219618   | 18" Sweep Complete Floor Sweep wit | h Squeegee 3"     | Threaded 14 | 4       |
| 36219624   | 24" Sweep Complete Floor Sweep wit | h Squeegee 3"     | Threaded 14 | 4       |