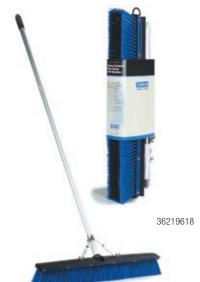

## Sweep Complete™

- Versatile and durable floor sweep with built-in squeegee
- Comes with 60", 3-piece aluminum handle with brace
- Two handle holes extend the life of the sweep

## Handles sold separately; see pages 310-311 for handle recommendation

| Standard(0 | 00) Blue(14)                       |                   |             |         |
|------------|------------------------------------|-------------------|-------------|---------|
| Prod No    | Description                        | Bristle<br>Length | Handle C    | Color I |
| Omni Swe   | ep - Plastic Block                 |                   |             |         |
| 41880      | 18" Omni Sweep                     | 1.63" - 2.38"     | Threaded 00 | 0 1     |
| 41881      | 24" Omni Sweep                     | 1.63" - 2.38"     | Threaded 00 | 0       |
| Sweep Co   | mplete Floor Sweeps                |                   |             |         |
| 36219618   | 18" Sweep Complete Floor Sweep wit | h Squeegee 3"     | Threaded 14 | 4       |
| 36219624   | 24" Sweep Complete Floor Sweep wit | h Squeegee 3"     | Threaded 14 | 4       |