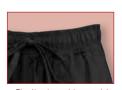

## WOMEN'S CHEF PANTS - BLACK

- Solid black, straight-leg
- Elastic drawstring waist
- Two front pockets
- ♦ 65/35 poly-cotton blend
- Color display box only available with full case (FC) qty

Refer to size chart at back of catalog

Elastic drawstring waist

**UNF-8KM** 