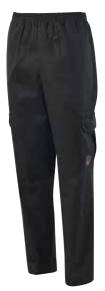

## WOMEN'S CHEF PANTS - BLACK

- Solid black, straight-leg
- Elastic drawstring waist
- Two front pockets
- ♦ 65/35 poly-cotton blend
- Color display box only available with full case (FC) qty

Refer to size chart at back of catalog

| ITEM    | COLOR | SIZE | UOM  | CASE  |
|---------|-------|------|------|-------|
| UNF-8KS | Black | S    | Each | 12/24 |
| UNF-8KM | Black | М    | Each | 12/24 |
| UNF-8KL | Black | L    | Each | 12/24 |