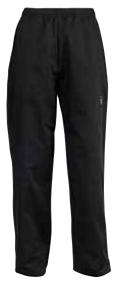

## CHEF PANTS - BLACK

- Relaxed, universal fit; elastic drawstring waist
- Two side-seam pockets
- ♦ 65/35 poly-cotton blend
- Color display box only available with full case (FC) qty

Refer to size chart at back of catalog

| ITEM      | COLOR | SIZE | UOM  | CASE  |
|-----------|-------|------|------|-------|
| UNF-2KS   | Black | S    | Each | 12/24 |
| UNF-2KM   | Black | M    | Each | 12/24 |
| UNF-2KL   | Black | L    | Each | 12/24 |
| UNF-2KXL  | Black | XL   | Each | 12/24 |
| UNF-2KXXL | Black | 2X   | Each | 12/24 |