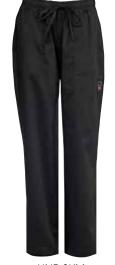

## CHEF PANTS - BLACK

- Relaxed, universal fit; elastic drawstring waist
- Two side-seam pockets
- ♦ 65/35 poly-cotton blend
- Color display box only available with full case (FC) qty

Refer to size chart at back of catalog

Elastic drawstring waist

**UNF-2KM** 