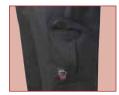

## CARGO CHEF PANTS - BLACK

- Solid black, universal fit
- Elastic drawstring waist
- Cargo pockets with velcro closure
- 65/35 poly-cotton blend
- Color display box only available with full case (FC) qty

Cargo pockets with velcro closure

UNF-11KM