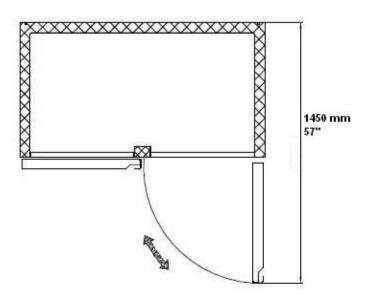

hart dimensions rounded up to the nearest 1/8" (millimeters rounded up to next whole number).

|       |       |         | Cabinet Dimensions<br>(inches)<br>(mm) |               |                | CAP.<br>CU.FT. |      |          |      |              |
|-------|-------|---------|----------------------------------------|---------------|----------------|----------------|------|----------|------|--------------|
| Model | Doors | Shelves | L                                      | D             | Н              | LITER          | ΗP   | Voltage  | Amps | NEMA Config. |
| S-47R | 2     | 6       | 54<br>1371                             | 32-1/4<br>818 | 82-1/2<br>2095 | 47<br>1321     | 1/2+ | 115/60/1 | 9.4  | 5-15P        |

Plug type varies by country.





# **らへきへ**

## S-47R Plan View