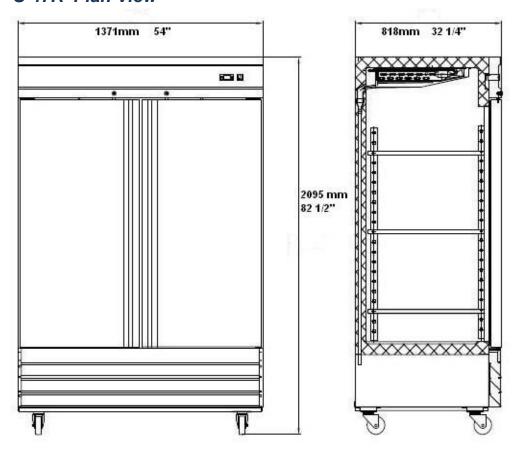

#### Rough-In Data

Specifications subject to change without notice.

Chart dimensions rounded up to the nearest 1/8" (millimeters rounded up to next whole number).

|       |       |         | Cabinet Dimensions<br>(inches)<br>(mm) |               |                | CAP.<br>CU.FT. |      |          |      |              |
|-------|-------|---------|----------------------------------------|---------------|----------------|----------------|------|----------|------|--------------|
| Model | Doors | Shelves | L                                      | D             | Н              | LITER          | ΗP   | Voltage  | Amps | NEMA Config. |
| S-47R | 2     | 6       | 54<br>1371                             | 32-1/4<br>818 | 82-1/2<br>2095 | 47<br>1321     | 1/2+ | 115/60/1 | 9.4  | 5-15P        |

## S-47R Plan View