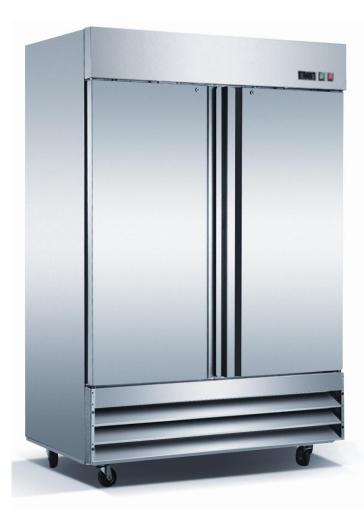

# Traditional Reach-In's:

S-47R

Reach-In Solid Swing Door Refrigerator

## S-47R

- Stainless steel interior and exterior retains attractive finish longer.
- Rounded corner design inside of the cabinet makes it easy to clean the inside storage room
- Standard door features:
   Heavy-duty pull handle
   Each door with two spring hinges, this make the door self-closing with with enduring quality
- Refrigeration system holds 33°F to 41°F (0.5°C to 5°C) for the best in food preservation.
- Electronic control system:
   Adjustable temperature set point and defrost frequency
   Error codes to diagnose service issues
- Shelf: Adjustable, heavy duty PVC coated shelves.
- Standard heavy-duty casters make it easy to move and clean underneath

## Bottom mounted units feature:

- "No stoop" lower shelf.
- Storage on top of cabinet.
- Easily accessible condenser coil for cleaning, and easy service access
- Simple installation with no plumbing required