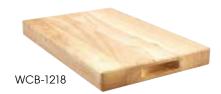

## **WOODEN CUTTING BOARDS**

- ◆ 1-3/4" thick durable hardwood
- Cut-out handles on sides for easy handling
- Hand wash only

| ITEM     | DESCRIPTION | UOM  | CASE |
|----------|-------------|------|------|
| WCB-1218 | 12" x 18"   | Each | 1/2  |
| WCB-1520 | 15" x 20"   | Each | 1/2  |
| WCB-1824 | 18" x 24"   | Each | 1    |
| WCB-1830 | 18" x 30"   | Each | 1    |