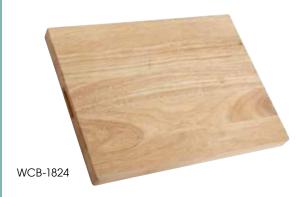

## **WOODEN CUTTING BOARDS**

- ◆ 1-3/4" thick durable hardwood
- Cut-out handles on sides for easy handling
- Hand wash only

| ITEM     | DESCRIPTION | UOM  | CASE |
|----------|-------------|------|------|
| WCB-1218 | 12" x 18"   | Each | 1/2  |
| WCB-1520 | 15" x 20"   | Each | 1/2  |
| WCB-1824 | 18" x 24"   | Each | 1    |
| WCB-1830 | 18" x 30"   | Each | 1    |