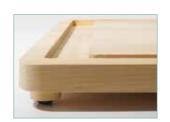

## WOODEN CARVING BOARD WITH CHANNEL

This solid, natural birch wood carving board ideal for back of house prep as well as front of house carving stations and presentations.

- Wider channel on one side catches larger scraps
- Non-skid rubber feet elevate and hold board steady
- Hand wash only

Non-skid elevated feet

Hand wash only