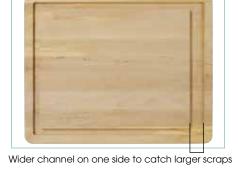

## WOODEN CARVING BOARD WITH CHANNEL

This solid, natural birch wood carving board ideal for back of house prep as well as front of house carving stations and presentations.

- Wider channel on one side catches larger scraps
- Non-skid rubber feet elevate and hold board steady
- Hand wash only