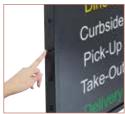

Drive restaurant traffic with the one sign that says it all. Tailor this eye-catching sign to any combination of your message to broadcast your restaurant status and maximize customer attraction.

- Choose between 6 display messages
- Multiple light modes for optimal visibility
- Easy-press buttons illuminate messages individually or all together
- Bright, highly visible LED lettering grabs attention from up to 100 feet away!
- ◆ 40" chain with 18" drop to hang on wall or window
- 10ft power adaptor cord attaches to bottom of sign and plugs into any standard wall outlet
- ◆ 110-240V ~ 50/60 Hz

One-click Illuminates messages individually or all together

10' power adaptor cord

- Highly visible light-emitting diode/LED technology
- Lightweight; chain for hanging included
- Black adaptor with 118"L (3 meters) power cord included
- ♦ 120V ~ 60Hz