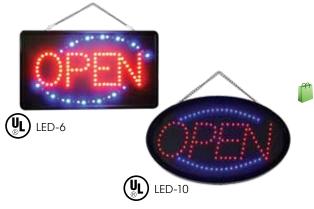

## "OPEN" LED SIGNS

- ◆ LED-6: 22"L x 1-1/2"W x 13"H
- ◆ LED-10: 22-3/4"W x 1-3/4"W x 14"H

| ITEM   | DESCRIPTION                              | UOM  | CASE |
|--------|------------------------------------------|------|------|
| LED-6  | Rectangle,<br>3 Flashing Patterns        | Each | 1/5  |
| LED-10 | Oval, Dust Cover,<br>3 Flashing Patterns | Each | 1/5  |