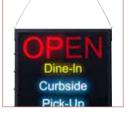

Drive restaurant traffic with the one sign that says it all. Tailor this eye-catching sign to any combination of your message to broadcast your restaurant status and maximize customer attraction.

- Choose between 6 display messages
- Multiple light modes for optimal visibility
- Easy-press buttons illuminate messages individually or all together
- Bright, highly visible LED lettering grabs attention from up to 100 feet away!
- ◆ 40" chain with 18" drop to hang on wall or window
- 10ft power adaptor cord attaches to bottom of sign and plugs into any standard wall outlet
- ◆ 110-240V ~ 50/60 Hz

| ITEM   | DESCRIPTION        | UOM  | CASE |
|--------|--------------------|------|------|
| LED-20 | 19" x 24", English | Each | 1/5  |
| LED-21 | 19" x 24", Spanish | Each | 1/5  |

LED-21

Set "OPEN" to blink, scroll or remain static