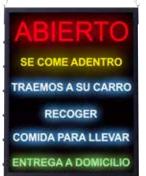

| ITEM   | DESCRIPTION        | UOM  | CASE |
|--------|--------------------|------|------|
| LED-20 | 19" x 24", English | Each | 1/5  |
| LED-21 | 19" x 24", Spanish | Each | 1/5  |

LED-21

Set "OPEN" to blink, scroll or remain static