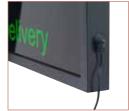

One-click Illuminates messages individually or all together

10' power adaptor cord

- Highly visible light-emitting diode/LED technology
- Lightweight; chain for hanging included
- Black adaptor with 118"L (3 meters) power cord included
- ♦ 120V ~ 60Hz