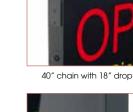

Drive restaurant traffic with the one sign that says it all. Tailor this eye-catching sign to any combination of your message to broadcast your restaurant status and maximize customer attraction.

- Choose between 6 display messages
- Multiple light modes for optimal visibility
- Easy-press buttons illuminate messages individually or all together
- Bright, highly visible LED lettering grabs attention from up to 100 feet away!
- ◆ 40" chain with 18" drop to hang on wall or window
- 10ft power adaptor cord attaches to bottom of sign and plugs into any standard wall outlet
- ◆ 110-240V ~ 50/60 Hz