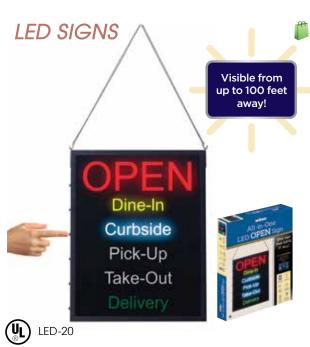

Drive restaurant traffic with the one sign that says it all. Tailor this eye-catching sign to any combination of your message to broadcast your restaurant status and maximize customer attraction.

- Choose between 6 display messages
- Multiple light modes for optimal visibility
- Easy-press buttons illuminate messages individually or all together
- Bright, highly visible LED lettering grabs attention from up to 100 feet away!
- ◆ 40" chain with 18" drop to hang on wall or window
- 10ft power adaptor cord attaches to bottom of sign and plugs into any standard wall outlet
- ◆ 110-240V ~ 50/60 Hz

| ITEM   | DESCRIPTION        | UOM  | CASE |
|--------|--------------------|------|------|
| LED-20 | 19" x 24", English | Each | 1/5  |
| LED-21 | 19" x 24", Spanish | Each | 1/5  |

LED-21

Set "OPEN" to blink, scroll or remain static

One-click Illuminates messages individually or all together

10' power adaptor cord

- Highly visible light-emitting diode/LED technology
- Lightweight; chain for hanging included
- Black adaptor with 118"L (3 meters) power cord included
- ♦ 120V ~ 60Hz