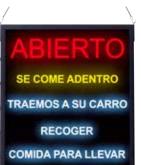

| ITEM   | DESCRIPTION        | UOM  | CASE |
|--------|--------------------|------|------|
| LED-20 | 19" x 24", English | Each | 1/5  |
| LED-21 | 19" x 24", Spanish | Each | 1/5  |

LED-21

Set "OPEN" to blink, scroll or remain static