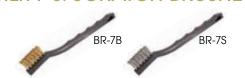

## MINI UTILITY WIRE BRISTLE BRUSHES

Ideal for cleaning ceramic tiles and narrow spaces

| ITEM  | DESCRIPTION                | UOM  | CASE   |
|-------|----------------------------|------|--------|
| BR-7B | 7" O.L., Brass Bristles    | Each | 48/576 |
| BR-7S | 7" O.L., S/S Wire Bristles | Each | 48/576 |