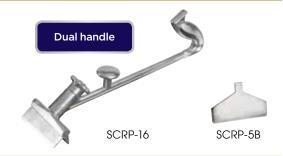

## **ALUMINUM DUAL-HANDLE GRILL SCRAPER**

Scraper head is tilted downward to deflect splashing

| ITEM    | DESCRIPTION                   | BLADE | UOM  | CASE  |
|---------|-------------------------------|-------|------|-------|
| SCRP-16 | 16" Scraper                   | 5"    | Each | 1/6   |
| SCRP-5B | Replacement Blade for SCRP-16 |       | Each | 12/48 |