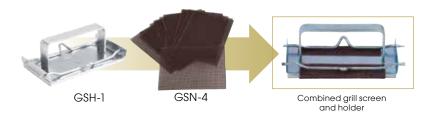

#### **GRILL CLEANERS**

|   | ITEM    | DESCRIPTION                                              | UOM  | CASE  |
|---|---------|----------------------------------------------------------|------|-------|
| ~ | GSH-1   | Grill Screen Holder, 5" x 2-3/4"                         | Each | 12/48 |
|   | GSN-4   | Grill Screen, 4" x 5-1/2",<br>20-Pcs/Pk, Fits with GSH-1 | Pack | 20/80 |
|   | GBH-2   | Grill Brick Holder, 7" x 3-1/2"                          | Each | 6/72  |
|   | GBK-348 | Grill Brick, 3-1/2" x 4" x 8",<br>Fits with GBH-2        | Doz  | 1     |