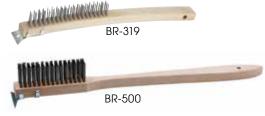

## WIRE BRISTLE SCRATCH BRUSHES W/SCRAPER

| ITEM   | DESCRIPTION              | UOM  | CASE |
|--------|--------------------------|------|------|
| BR-319 | 14" O.L., Steel Bristles | Doz  | 1/12 |
| BR-500 | 20" O.L., Wire Bristles  | Each | 6/48 |