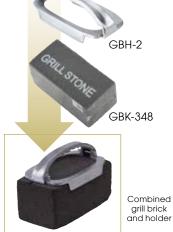

#### **GRILL CLEANERS**

|   | ITEM    | DESCRIPTION                                              | UOM  | CASE  |
|---|---------|----------------------------------------------------------|------|-------|
| ~ | GSH-1   | Grill Screen Holder, 5" x 2-3/4"                         | Each | 12/48 |
|   | GSN-4   | Grill Screen, 4" x 5-1/2",<br>20-Pcs/Pk, Fits with GSH-1 | Pack | 20/80 |
|   | GBH-2   | Grill Brick Holder, 7" x 3-1/2"                          | Each | 6/72  |
|   | GBK-348 | Grill Brick, 3-1/2" x 4" x 8",<br>Fits with GBH-2        | Doz  | 1     |