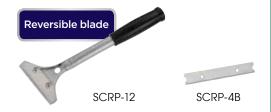

#### **ALUMINUM GRILL SCRAPER**

 Reversible blade angled scraper great for removing stuck-on food

| <b>~</b> | ITEM    | DESCRIPTION        | BLADE | UOM  | CASE   |
|----------|---------|--------------------|-------|------|--------|
|          | SCRP-12 | 12" Alu Scraper    | 4"    | Each | 6/48   |
|          | SCRP-4B | Replacement Blades |       | Pack | 10/400 |