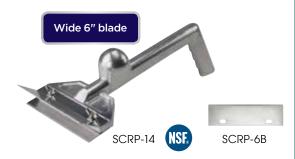

## HEAVY-DUTY ALUMINUM GRILL SCRAPER

- ◆ Sharp and wide 6" blade
- Use the top-grip to apply added pressure when removing grease & grime from flat-tops or griddles
- Splash-guard positioned above scraper blade deflects and helps collect debris for easy cleanup

|  | ITEM    | DESCRIPTION                                | BLADE | UOM  | CASE |
|--|---------|--------------------------------------------|-------|------|------|
|  | SCRP-14 | 16"L x 4-1/2"H                             | 6"    | Each | 1/12 |
|  | SCRP-6B | Replacement Blade<br>for SCRP-14, 6-Pcs/Pk |       | Pack | 1/12 |