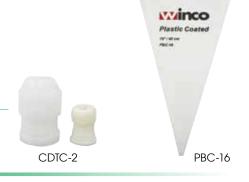

**DECORATING TIPS & PASTRY** 

CANVAS PASTRY BAG

Polyurethane plastic-coated interior

| ITEM   | DESCRIPTION | UOM  | CASE   |
|--------|-------------|------|--------|
| PBC-12 | 12"         | Each | 12/576 |
| PBC-14 | 14"         | Each | 12/576 |
| PBC-16 | 16"         | Each | 12/576 |
| PBC-18 | 18"         | Each | 12/576 |
| PBC-21 | 21"         | Each | 12/576 |
| PBC-24 | 24"         | Each | 12/288 |

## **PLASTIC COUPLINGS**

| ITEM   | DESCRIPTION | UOM | CASE   |
|--------|-------------|-----|--------|
| CDTC-2 | 2-Pc Set    | Set | 12/360 |