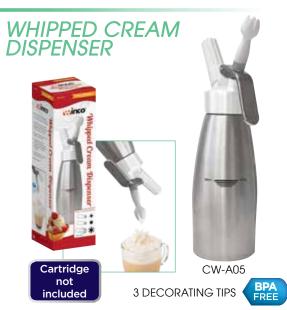

## WHIPPED CREAM DISPENSER

- Includes 3 decorating tips to create unique dessert and beverage presentations, and a brush to clean them
- \* Capacity: 1 Pint (0.5L)
- Fits standard 8gm N2O cartridge (not included);
  compatible with all brands of whipped cream cartridges
- Durable aluminum bottle with stainless steel handle
- Hand-wash only

| ITEM   | DESCRIPTION                                          | SIZE             | UOM  | CASE |
|--------|------------------------------------------------------|------------------|------|------|
| CW-A05 | Whipped Cream<br>Dispenser with<br>3 Decorating Tips | 3" Dia x<br>12"H | Each | 1/12 |
| CW-P   | 3 Tips With<br>1 Cleaning Brush                      |                  | Set  | 1    |
| CW-PG  | Replacement<br>Gasket, 3-Pcs/Pk                      |                  | Pack | 1    |