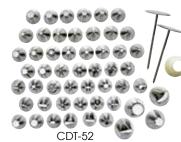

## STAINLESS STEEL CAKE DECORATING TIP SETS

- \* Each set comes in a storage box
- CDT-26 & CDT-52 include standard coupler and metal flower nail

|  | ITEM   | DESCRIPTION | UOM | CASE  |
|--|--------|-------------|-----|-------|
|  | CDT-24 | 24-Pc Set   | Set | 60    |
|  | CDT-26 | 26-Pc Set   | Set | 12/48 |
|  | CDT-52 | 52-Pc Set   | Set | 6/24  |