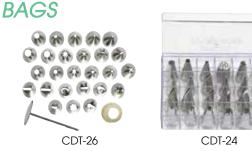

## STAINLESS STEEL CAKE DECORATING TIP SETS

- \* Each set comes in a storage box
- CDT-26 & CDT-52 include standard coupler and metal flower nail

|  | ITEM   | DESCRIPTION | UOM | CASE  |
|--|--------|-------------|-----|-------|
|  | CDT-24 | 24-Pc Set   | Set | 60    |
|  | CDT-26 | 26-Pc Set   | Set | 12/48 |
|  | CDT-52 | 52-Pc Set   | Set | 6/24  |