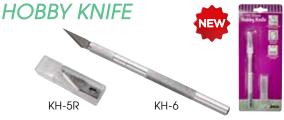

## **HOBBY KNIFE & BLADES**

- Detail cut/trim marzipan, fondant, gum paste
- Textured grip aluminum, #11 fine-point blade, & safety cap
- Wipe clean

| ~ <b>1</b> | ITEM  | DESCRIPTION                  | UOM  | CASE     |
|------------|-------|------------------------------|------|----------|
|            | KH-6  | 5-3/4"L, with 5 Bonus Blades | Each | 12/144   |
|            | KH-5R | Replacement Blades           | Pack | 100/1000 |