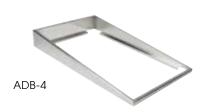

## ANGLED ADAPTOR

## ANGLED DISPLAY ADAPTOR

Lift steam table pans for better view and easy access to selections.

| ITEM  | DESCRIPTION    | UOM  | CASE |
|-------|----------------|------|------|
| ADB-4 | Full-size, S/S | Each | 2/6  |