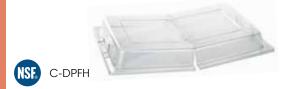

### POLYCARBONATE HINGED DOME COVER

◆ Fits full-size steam table pans and poly pans

| ITEM   | DESCRIPTION               | SIZE      | UOM  | CASE |
|--------|---------------------------|-----------|------|------|
| C-DPFH | Full-size<br>Hinged Cover | 21" x 13" | Each | 12   |