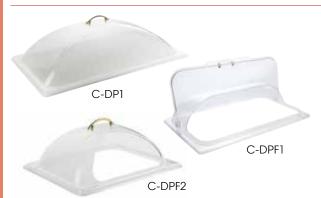

#### POLYCARBONATE PLASTIC DOME COVERS

- ◆ Full-size dome can be used with AST-1S and AST-1G trays
- C-DP1 & C-DPF1 fits full-size steam table pans and poly pans
- ◆ C-DP2 & C-DPF2 fits half-size steam table and poly pans

| ITEM   | DESCRIPTION                | SIZE              | UOM  | CASE |
|--------|----------------------------|-------------------|------|------|
| C-DP1  | Full-size Cover            | 21-1/2" x 13-3/4" | Each | 12   |
| C-DP2  | Half-size Cover            | 13-1/2" x 11"     | Each | 24   |
| C-DPF1 | Full-size<br>Flip Cover    | 21-1/2" x 13-3/4" | Each | 12   |
| C-DPF2 | Half-size<br>Cut-out Cover | 13-1/2"x 11"      | Each | 24   |