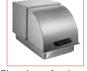

## **ROLL-TOP COVER**

## 18/8 STAINLESS STEEL ROLL-TOP COVER

- ♦ Fits full-size 12" x 20" opening food pan
- ◆ Plastic handle is heat resistant up to 220°F (105°C)
- Can be used over standard sized food warmers/cookers

| ITEM  | DESCRIPTION                | UOM  | CASE |
|-------|----------------------------|------|------|
| C-RCF | 20-3/4"L x 13"W x 11-7/8"H | Each | 1/2  |

Open

Closed on a food pan Open on a food pan