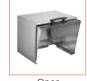

## **ROLL-TOP COVER**

## 18/8 STAINLESS STEEL ROLL-TOP COVER

- ♦ Fits full-size 12" x 20" opening food pan
- ◆ Plastic handle is heat resistant up to 220°F (105°C)
- Can be used over standard sized food warmers/cookers

| ITEM  | DESCRIPTION                | UOM  | CASE |
|-------|----------------------------|------|------|
| C-RCF | 20-3/4"L x 13"W x 11-7/8"H | Each | 1/2  |

Open

Closed on a food pan Open on a food pan