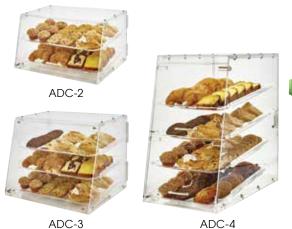

## ACRYLIC TIERED DISPLAY CASES

Increase impulse purchases with clear-view vertical cases.

- Trays fit into tracks that are angled up for a better view
- Trays easily slide out for cleaning and restocking
- Durable, easy to wipe clean

| 00- | ITEM   | DESCRIPTION                              | SIZE (L X D X H)            | UOM  | CASE |
|-----|--------|------------------------------------------|-----------------------------|------|------|
|     | ADC-2  | 2-Tray, Front &<br>Rear Door             | 21" x 18" x 12"             | Set  | 1    |
|     | ADC-3  | 3-Tray,<br>Rear Door                     | 21" x 18" x<br>16-1/2"      | Set  | 1    |
|     | ADC-4  | 4-Tray, Front &<br>Rear Door             | 14" x 24" x 24"             | Set  | 1    |
|     | ADC-TY | Tray for ADC-<br>Series Display<br>Cases | 20-1/4" x<br>13-1/4" x 3/4" | Each | 12   |
|     |        |                                          |                             |      |      |