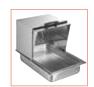

## ANGLED ADAPTOR

## ANGLED DISPLAY ADAPTOR

Lift steam table pans for better view and easy access to selections.

| ITEM  | DESCRIPTION    | UOM  | CASE |
|-------|----------------|------|------|
| ADB-4 | Full-size, S/S | Each | 2/6  |