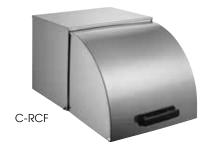

## **ROLL-TOP COVER**

## 18/8 STAINLESS STEEL ROLL-TOP COVER

- ♦ Fits full-size 12" x 20" opening food pan
- ◆ Plastic handle is heat resistant up to 220°F (105°C)
- Can be used over standard sized food warmers/cookers

| ITEM  | DESCRIPTION                | UOM  | CASE |
|-------|----------------------------|------|------|
| C-RCF | 20-3/4"L x 13"W x 11-7/8"H | Each | 1/2  |