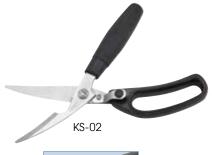

**POULTRY SHEARS** 

DESCRIPTION

Soft-Grip PP Hdl

Stainless Steel

ITEM

KS-02

KS-03

Built-in cracker or bottle cap grip

UOM

Each

CASE

12/72

Each 10/50

KS-01

Locks closed