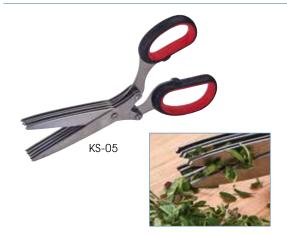

### **MULTI-BLADE HERB SHEARS**

- ♦ 5 stainless steel blades
- Trim, dice, and mince a variety of herbs
- ◆ PP and TPR handle for safe and comfortable grip

| ITEM  | DESCRIPTION   | UOM  | CASE  |  |
|-------|---------------|------|-------|--|
| KS-05 | 5-Layer Blade | Each | 12/72 |  |