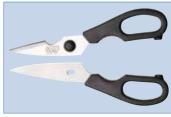

## **ALL-PURPOSE KITCHEN SHEARS**

| ITEM  | DESCRIPTION                | UOM  | CASE   |  |
|-------|----------------------------|------|--------|--|
| KS-01 | All-Purpose Kitchen Shears | Each | 12/120 |  |