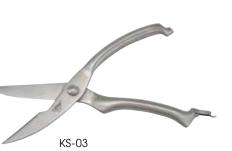

**POULTRY SHEARS** 

DESCRIPTION

Soft-Grip PP Hdl

Stainless Steel

ITEM

KS-02

KS-03

Built-in cracker or bottle cap grip

UOM

Each

CASE

12/72

Each 10/50

KS-01

Locks closed