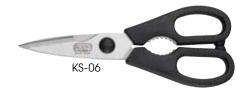

### ACERO ALL-PURPOSE DETACHABLE KITCHEN SHEARS

| ITEM  | DESCRIPTION                               | UOM  | CASE  |
|-------|-------------------------------------------|------|-------|
| KS-06 | All-Purpose Kitchen Shears,<br>Detachable | Each | 12/72 |