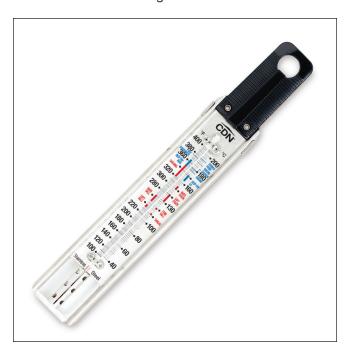

## **CANDY & DEEP FRY RULER THERMOMETER**

CDN's Candy & Deep Fry Ruler Thermometer (TCG400) is designed to help foodservice chefs make superior candy, jelly and deep-fried foods. The body and attachment clip are made of stainless steel for safety and durability. The bottom of the glass column is also enclosed in stainless steel to prevent it from touching hot surfaces that might cause inaccurate readings.

With target range indication printed directly on the scale, the Candy & Deep Fry Ruler Thermometer provides easy control over candy and other high temperatures. The thermometer features key temperatures in the candy range in red and deep fry temperatures in blue.

## **FEATURES**

- 8"/20.3 cm color-coded scale
- Waterproof
- Target range indication

## **SPECIFICATIONS**

Measurement Range: 100 to 400°F/40 to 200°C

 Display Size:
 8"/20.3 cm scale

 Weight:
 3.2 oz/90.7 g

 UPC:
 0 18436 00502 5

**Other:** • Temperature guide

Plastic handle stays coolDurable laboratory glass

Stainless steel housing
 Non-mercuric column

 2-way mounting: hang/stainless steel clip