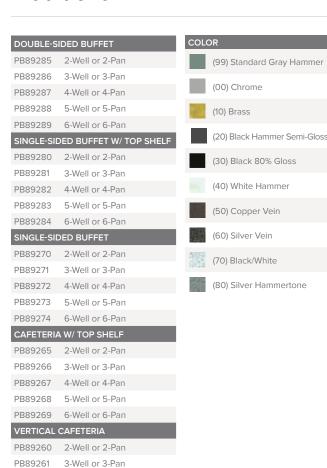

## **Progressive**

| DOUBLE-S                                                                                          | IDED BUFFET                                                                                                                   | COLOR                        |
|---------------------------------------------------------------------------------------------------|-------------------------------------------------------------------------------------------------------------------------------|------------------------------|
|                                                                                                   | 2-Well or 2-Pan                                                                                                               | (99) Standard Gray Hammer    |
| GB98401                                                                                           | 3-Well or 3-Pan                                                                                                               | =                            |
| GB98402                                                                                           | 4-Well or 4-Pan                                                                                                               | (00) Chrome                  |
| GB98403                                                                                           | 5-Well or 5-Pan                                                                                                               | (10) Brass                   |
| GB98404                                                                                           | 6-Well or 6-Pan                                                                                                               |                              |
| SINGLE-SIE                                                                                        | DED BUFFET W/ TOP SHELF                                                                                                       | (20) Black Hammer Semi-Gloss |
| GB98405                                                                                           | 2-Well or 2-Pan                                                                                                               | (30) Black 80% Gloss         |
| GB98406                                                                                           | 3-Well or 3-Pan                                                                                                               |                              |
| GB98407                                                                                           | 4-Well or 4-Pan                                                                                                               | (40) White Hammer            |
| GB98408                                                                                           | 5-Well or 5-Pan                                                                                                               | (50) Copper Vein             |
| GB98409                                                                                           | 6-Well or 6-Pan                                                                                                               | . ,                          |
|                                                                                                   |                                                                                                                               | (60) Silver Vein             |
| SINGLE-SIE                                                                                        | DED BUFFET                                                                                                                    | (00) Sliver Veli             |
| GB98410                                                                                           | 2-Well or 2-Pan                                                                                                               |                              |
|                                                                                                   | 2-Well or 2-Pan                                                                                                               | (70) Black/White             |
| GB98410                                                                                           | 2-Well or 2-Pan                                                                                                               |                              |
| GB98410<br>GB98411<br>GB98412                                                                     | 2-Well or 2-Pan<br>3-Well or 3-Pan                                                                                            | (70) Black/White             |
| GB98410<br>GB98411<br>GB98412                                                                     | 2-Well or 2-Pan<br>3-Well or 3-Pan<br>4-Well or 4-Pan                                                                         | (70) Black/White             |
| GB98410<br>GB98411<br>GB98412<br>GB98413<br>GB98414                                               | 2-Well or 2-Pan<br>3-Well or 3-Pan<br>4-Well or 4-Pan<br>5-Well or 5-Pan                                                      | (70) Black/White             |
| GB98410<br>GB98411<br>GB98412<br>GB98413<br>GB98414                                               | 2-Well or 2-Pan 3-Well or 3-Pan 4-Well or 4-Pan 5-Well or 5-Pan 6-Well or 6-Pan                                               | (70) Black/White             |
| GB98410<br>GB98411<br>GB98412<br>GB98413<br>GB98414<br>CAFETERIA                                  | 2-Well or 2-Pan 3-Well or 3-Pan 4-Well or 4-Pan 5-Well or 5-Pan 6-Well or 6-Pan                                               | (70) Black/White             |
| GB98410<br>GB98411<br>GB98412<br>GB98413<br>GB98414<br>CAFETERIA<br>GB98415<br>GB98416            | 2-Well or 2-Pan 3-Well or 3-Pan 4-Well or 4-Pan 5-Well or 5-Pan 6-Well or 6-Pan A W/ TOP SHELF 2-Well or 2-Pan                | (70) Black/White             |
| GB98410<br>GB98411<br>GB98412<br>GB98413<br>GB98414<br>CAFETERIA<br>GB98415<br>GB98416<br>GB98417 | 2-Well or 2-Pan 3-Well or 3-Pan 4-Well or 4-Pan 5-Well or 5-Pan 6-Well or 6-Pan AW/ TOP SHELF 2-Well or 2-Pan 3-Well or 3-Pan | (70) Black/White             |

Note: Add "N" in front of number for NSF versions

PB89262

4-Well or 4-Pan

Note: Add "N" in front of number for NSF versions

PB89263 5-Well or 5-Pan PB89264 6-Well or 6-Pan