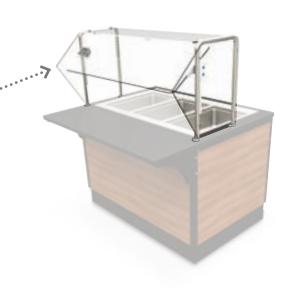

## **BREATH GUARDS**

Just as we work to incorporate any equipment you need, we can also install any breath guard you choose – including one from our four lines.

## **Progressive**

| DOUBLE-S                                                                                          | IDED BUFFET                                                                                                                   | COLOR                        |
|---------------------------------------------------------------------------------------------------|-------------------------------------------------------------------------------------------------------------------------------|------------------------------|
|                                                                                                   | 2-Well or 2-Pan                                                                                                               | (99) Standard Gray Hammer    |
| GB98401                                                                                           | 3-Well or 3-Pan                                                                                                               | =                            |
| GB98402                                                                                           | 4-Well or 4-Pan                                                                                                               | (00) Chrome                  |
| GB98403                                                                                           | 5-Well or 5-Pan                                                                                                               | (10) Brass                   |
| GB98404                                                                                           | 6-Well or 6-Pan                                                                                                               |                              |
| SINGLE-SIE                                                                                        | DED BUFFET W/ TOP SHELF                                                                                                       | (20) Black Hammer Semi-Gloss |
| GB98405                                                                                           | 2-Well or 2-Pan                                                                                                               | (30) Black 80% Gloss         |
| GB98406                                                                                           | 3-Well or 3-Pan                                                                                                               |                              |
| GB98407                                                                                           | 4-Well or 4-Pan                                                                                                               | (40) White Hammer            |
| GB98408                                                                                           | 5-Well or 5-Pan                                                                                                               | (50) Copper Vein             |
| GB98409                                                                                           | 6-Well or 6-Pan                                                                                                               | . ,                          |
|                                                                                                   |                                                                                                                               | (60) Silver Vein             |
| SINGLE-SIE                                                                                        | DED BUFFET                                                                                                                    | (00) Sliver Veli             |
| GB98410                                                                                           | 2-Well or 2-Pan                                                                                                               |                              |
|                                                                                                   | 2-Well or 2-Pan                                                                                                               | (70) Black/White             |
| GB98410                                                                                           | 2-Well or 2-Pan                                                                                                               |                              |
| GB98410<br>GB98411<br>GB98412                                                                     | 2-Well or 2-Pan<br>3-Well or 3-Pan                                                                                            | (70) Black/White             |
| GB98410<br>GB98411<br>GB98412                                                                     | 2-Well or 2-Pan<br>3-Well or 3-Pan<br>4-Well or 4-Pan                                                                         | (70) Black/White             |
| GB98410<br>GB98411<br>GB98412<br>GB98413<br>GB98414                                               | 2-Well or 2-Pan<br>3-Well or 3-Pan<br>4-Well or 4-Pan<br>5-Well or 5-Pan                                                      | (70) Black/White             |
| GB98410<br>GB98411<br>GB98412<br>GB98413<br>GB98414                                               | 2-Well or 2-Pan 3-Well or 3-Pan 4-Well or 4-Pan 5-Well or 5-Pan 6-Well or 6-Pan                                               | (70) Black/White             |
| GB98410<br>GB98411<br>GB98412<br>GB98413<br>GB98414<br>CAFETERIA                                  | 2-Well or 2-Pan 3-Well or 3-Pan 4-Well or 4-Pan 5-Well or 5-Pan 6-Well or 6-Pan                                               | (70) Black/White             |
| GB98410<br>GB98411<br>GB98412<br>GB98413<br>GB98414<br>CAFETERIA<br>GB98415<br>GB98416            | 2-Well or 2-Pan 3-Well or 3-Pan 4-Well or 4-Pan 5-Well or 5-Pan 6-Well or 6-Pan A W/ TOP SHELF 2-Well or 2-Pan                | (70) Black/White             |
| GB98410<br>GB98411<br>GB98412<br>GB98413<br>GB98414<br>CAFETERIA<br>GB98415<br>GB98416<br>GB98417 | 2-Well or 2-Pan 3-Well or 3-Pan 4-Well or 4-Pan 5-Well or 5-Pan 6-Well or 6-Pan AW/ TOP SHELF 2-Well or 2-Pan 3-Well or 3-Pan | (70) Black/White             |