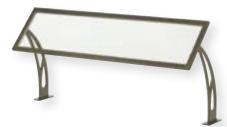

## **BREATH GUARDS**

Just as we work to incorporate any equipment you need, we can also install any breath guard you choose – including one from our four lines.

## **Traditional**