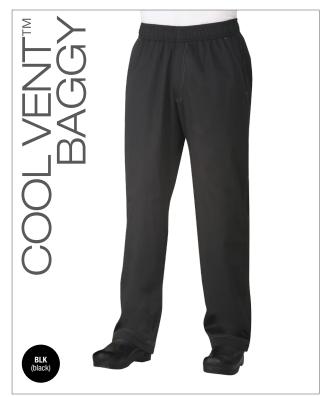

Available in BLK

MF 2 PS005 | 28-48

4.7 oz. 65/35 poly/cotton 'lite' twill fabric, Cool Vent™ inserts on side seam and back of knee, curved elastic waistband with drawstring, zipper fly, 2 side seam pockets, 2 back pockets with Cool Vent™ detail Available in BLK