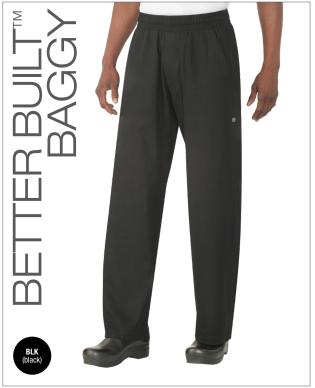

5.5 oz. 65/35 poly/cotton, built-in flat drawstring, elastic waistband, zipper fly, built-in cell phone pocket, 2 side seam pockets, 2 back patch pockets Available in BLK