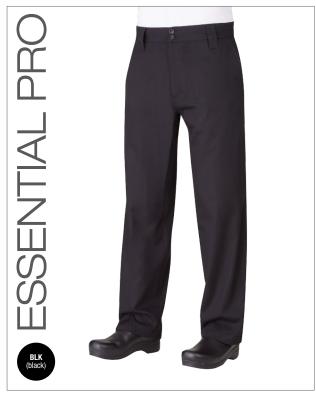

5.5 oz. 65/35 poly/cotton, double-needle stitching detail, flat waistband with wide belt loops, 2-button closure with zipper fly, 2 side seam pockets, 2 back patch pockets, back inset cell phone pocket

Available in BLK

MF 2 PS005 | 28-48

4.7 oz. 65/35 poly/cotton 'lite' twill fabric, Cool Vent™ inserts on side seam and back of knee, curved elastic waistband with drawstring, zipper fly, 2 side seam pockets, 2 back pockets with Cool Vent™ detail Available in BLK