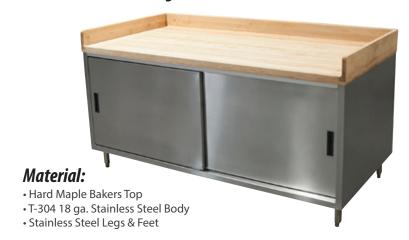

## Chef Tables - Maple Bakers Top with 4" Coved Riser

Stainless Steel Cabinet Base Tables - Sliding Doors

## Features:

- 1 5/8" x 6" Straight S/S Leg
- 4" Coved Riser and Sides
- Sliding Doors
- · Legs Adjust 1" in Height
- 96" Units have a Center Mullion with Two Sets of 48" Doors
- Extra Supporting "C" Channels
- Casters Available