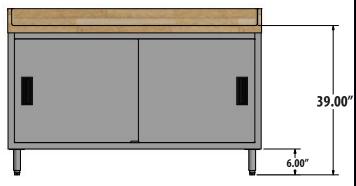

## **Options:**

Adjustable Shelf

| Sliding Doors | Unit Size<br>(W x L x H) |
|---------------|--------------------------|
| CMBT-3648S    | 36" x 48" x 39"          |
| CMBT-3660S    | 36" x 60" x 39"          |
| CMBT-3672S    | 36" x 72" x 39"          |
| CMBT-3696S*   | 36" x 96" x 39"          |