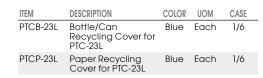

----------|-------|------|------|
| PTC-23GRC | 23 Gallon, Compost | Green | Each | 1    |
| PTC-23L   | 23 Gallon, Recycle | Blue  | Each | 1    |
| PTC-23K   | 23 Gallon          | Black | Each | 1    |
| PTC-23SG  | 23 Gallon          | Gray  | Each | 1    |
| PTC-23B   | 23 Gallon          | Brown | Each | 1    |

#### LIDS FOR SLENDER TRASH CANS

#### Counterbalanced swing lids

| ITEM      | DESCRIPTION       | COLOR | UOM  | CASE |
|-----------|-------------------|-------|------|------|
| PTCL-23GR | Lid for PTC-23GRC | Green | Each | 4    |
| PTCL-23L  | Lid for PTC-23L   | Blue  | Each | 4    |
| PTCL-23K  | Lid for PTC-23K   | Black | Each | 4    |
| PTCL-23   | Lid for PTC-23SG  | Gray  | Each | 4    |
| PTCL-23B  | Lid for PTC-23B   | Brown | Each | 4    |

### SPECIALTY LIDS







PTCB-23L

PTCP-23L

# CART FOR SLENDER TRASH CANS

PTC-23L





PTC-23B

Fits most standard slim trash cans

#### WIRE DOLLY FOR SLENDER TRASH CANS

Give slender trash cans mobility to move from one location to another with the ease of this rolling cart built for the task.

- ♦ 400 Lbs capacity with 3-3/4" non-marking casters
- Zinc-plated to resist rust and corrosion
- Compatible with PTC-Series 23 gallon slender trash cans

| ITEM                | DESCRIPTION               | UOM  | CASE |   |
|---------------------|---------------------------|------|------|---|
| DWR-1708            | 18-1/2"L x 9-1/2"W x 12"H | Each | 4    | _ |
| Shown with PTC-23SG |                           |      |      | _ |