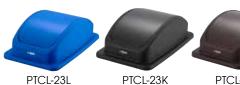

#### LIDS FOR SLENDER TRASH CANS

#### Counterbalanced swing lids

| ITEM      | DESCRIPTION       | COLOR | UOM  | CASE |
|-----------|-------------------|-------|------|------|
| PTCL-23GR | Lid for PTC-23GRC | Green | Each | 4    |
| PTCL-23L  | Lid for PTC-23L   | Blue  | Each | 4    |
| PTCL-23K  | Lid for PTC-23K   | Black | Each | 4    |
| PTCL-23   | Lid for PTC-23SG  | Gray  | Each | 4    |
| PTCL-23B  | Lid for PTC-23B   | Brown | Each | 4    |