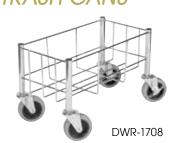

# CART FOR SLENDER TRASH CANS

PTC-23L

PTC-23B

Fits most standard slim trash cans

#### WIRE DOLLY FOR SLENDER TRASH CANS

Give slender trash cans mobility to move from one location to another with the ease of this rolling cart built for the task.

- ♦ 400 Lbs capacity with 3-3/4" non-marking casters
- Zinc-plated to resist rust and corrosion
- Compatible with PTC-Series 23 gallon slender trash cans

| ITEM                | DESCRIPTION               | UOM  | CASE |   |
|---------------------|---------------------------|------|------|---|
| DWR-1708            | 18-1/2"L x 9-1/2"W x 12"H | Each | 4    | _ |
| Shown with PTC-23SG |                           |      |      | _ |