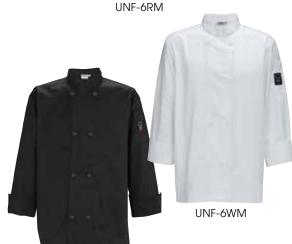

## MEN'S TAPERED FIT CHEF JACKETS - RED, WHITE, BLACK CHEF JACKETS ( ) ... Double breasted with thermometer/pen pocket

- ♦ 65/35 poly-cotton blend
- Available in red, white or black
- Color display box only available with full case (FC) qty

Refer to size chart at back of catalog

| ITEM      | COLOR | SIZE | UOM  | CASE  |
|-----------|-------|------|------|-------|
| UNF-6RS   | Red   | S    | Each | 12/24 |
| UNF-6RM   | Red   | М    | Each | 12/24 |
| UNF-6RL   | Red   | L    | Each | 12/24 |
| UNF-6RXL  | Red   | XL   | Each | 12/24 |
| UNF-6RXXL | Red   | 2X   | Each | 12/24 |
| UNF-6WS   | White | S    | Each | 12/24 |
| UNF-6WM   | White | M    | Each | 12/24 |
| UNF-6WL   | White | L    | Each | 12/24 |
| UNF-6WXL  | White | XL   | Each | 12/24 |
| UNF-6WXXL | White | 2X   | Each | 12/24 |
| UNF-6W3XL | White | 3X   | Each | 12/24 |
| UNF-6W4XL | White | 4X   | Each | 12/24 |
| UNF-6KS   | Black | S    | Each | 12/24 |
| UNF-6KM   | Black | M    | Each | 12/24 |
| UNF-6KL   | Black | L    | Each | 12/24 |
| UNF-6KXL  | Black | XL   | Each | 12/24 |
| UNF-6KXXL | Black | 2X   | Each | 12/24 |
| UNF-6K3XL | Black | 3X   | Each | 12/24 |
| UNF-6K4XL | Black | 4X   | Each | 12/24 |

**UNF-6KM** 

UNF-7KM