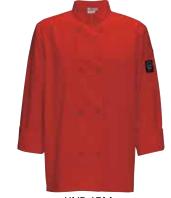

## MEN'S TAPERED FIT CHEF JACKETS - RED, WHITE, BLACK CHEF JACKETS ( ) ... Double breasted with thermometer/pen pocket

- ♦ 65/35 poly-cotton blend
- Available in red, white or black
- Color display box only available with full case (FC) qty

Refer to size chart at back of catalog

| ITEM      | COLOR | SIZE | UOM  | CASE  |
|-----------|-------|------|------|-------|
| UNF-6RS   | Red   | S    | Each | 12/24 |
| UNF-6RM   | Red   | М    | Each | 12/24 |
| UNF-6RL   | Red   | L    | Each | 12/24 |
| UNF-6RXL  | Red   | XL   | Each | 12/24 |
| UNF-6RXXL | Red   | 2X   | Each | 12/24 |
| UNF-6WS   | White | S    | Each | 12/24 |
| UNF-6WM   | White | M    | Each | 12/24 |
| UNF-6WL   | White | L    | Each | 12/24 |
| UNF-6WXL  | White | XL   | Each | 12/24 |
| UNF-6WXXL | White | 2X   | Each | 12/24 |
| UNF-6W3XL | White | 3X   | Each | 12/24 |
| UNF-6W4XL | White | 4X   | Each | 12/24 |
| UNF-6KS   | Black | S    | Each | 12/24 |
| UNF-6KM   | Black | M    | Each | 12/24 |
| UNF-6KL   | Black | L    | Each | 12/24 |
| UNF-6KXL  | Black | XL   | Each | 12/24 |
| UNF-6KXXL | Black | 2X   | Each | 12/24 |
| UNF-6K3XL | Black | 3X   | Each | 12/24 |
| UNF-6K4XL | Black | 4X   | Each | 12/24 |