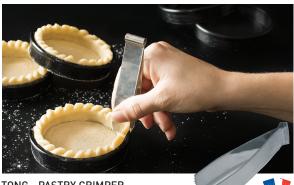

## AUTOMATIC FLOUR SIEVE

Made of stainless steel.

| Item # | ø"    | Н"    | Wt oz. |
|--------|-------|-------|--------|
| 115060 | 4 1/3 | 3 1/2 | 6      |

TONG - PASTRY CRIMPER Made of stainless steel.

To decorate the edge of the tart crust.

|        | • |    | I IOANOL |
|--------|---|----|----------|
| Item # |   | L" | Wt oz.   |
| 112501 |   | 4  | 1        |

- Bakery: Flexible, yet highly robust, this is a smoothing tool for spreading products on baking trays or a worktop and scraper for all types of bowls.
- Kitchen: General purpose, designed especially for scraping the bowls of professional pans or cookers.
- Thick all-silicone scraper.
- Dishwasher proof.