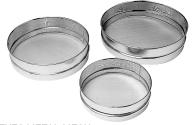

## **WOODEN SIEVE**

Stainless steel mesh # 18. Mesh 1.3 mm.

| Item # | Ø "   |
|--------|-------|
| 115012 | 7 1/2 |