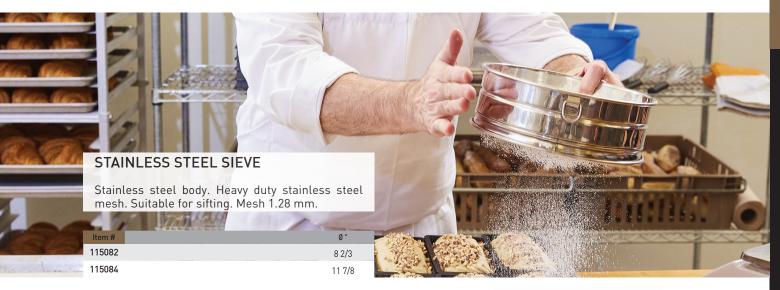

## SET OF 3 SIEVES METAL MESH

Stainless steel mesh sieve.

| Item # | ø"       | н"    |
|--------|----------|-------|
| 115020 | 7, 8, 10 | 1 2/3 |