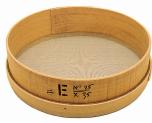

## AUTOMATIC FLOUR SIEVE

Made of stainless steel.

| Item # | ø"    | Н"    | Wt oz. |
|--------|-------|-------|--------|
| 115060 | 4 1/3 | 3 1/2 | 6      |

TONG - PASTRY CRIMPER Made of stainless steel.