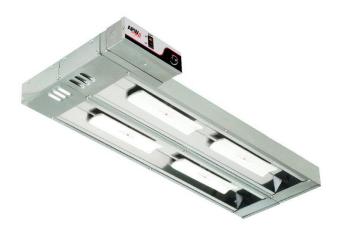

# C\* RADIANT DOUBLE OVERHEAD WARMERS

☐ Models: FDDC FDDLC -18 -24 -30 -36 -42 -48 -54 -60 -66 -72 L H

PRODUCT: QUANTITY: ITEM#:

### **Maximum Overhead Heat for Warming Areas**

- C\* Radiant Ceramic Overhead warmers deliver greater intensity and efficient infrared radiant energy.
- High wattage version is superior for highly airconditioned passage-ways.
- Over 75% more efficient in providing infrared energy to your holding area vs standard Calrod units.

## Built Solid Most Durable Overhead Warmer in the Industry!

- Stainless steel construction resists corrosion, is easy to clean, and presents an attractive appearance.
- Continuous stainless steel housing in the strongest in the industry. Units will not sag or warp.

## **APW Wyott® Design Features**

- Side mounted control box (standard) or remote control box
- All models come standard with rocker switches with a built in pilot light and angle mounting brackets.