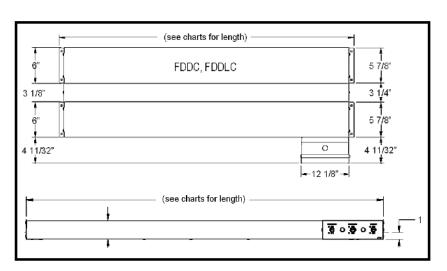

### **Overall Dimensions:**

Double Units: 15 1/8" W x 2 ½" H Lighted Single Units 15 1/8" W x 2 ½" H

Side Mounted Box 4 13/32" W x 2 ½" H x 12 1/8" L

(See charts for individual lengths)

FOB: Allen, TX 75013