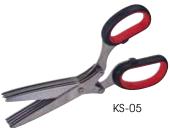

## **HERB SHEARS**

- ♦ 5 stainless steel blades
- Ideal for cutting, chopping and mincing herbs
- Comfortable PP and TPR handles for easy grip

| ITEM  | DESCRIPTION   | UOM  | CASE  |
|-------|---------------|------|-------|
| KS-05 | 5-Layer Blade | Each | 12/72 |