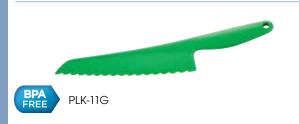

- Prevents oxidation so lettuce will not turn brown
- Serrated edges also ideal for cutting fruits, and slicing bread and cake
- Non-stick friendly
- Dishwasher safe

| ITEM     | DESCRIPTION | UOM  | CASE   |
|----------|-------------|------|--------|
| PI K-11G | 11-1/2"     | Fach | 24/144 |