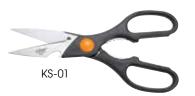

## KITCHEN SHEARS

Built-in cracker and bottle cap opener

| ITEM  | DESCRIPTION             | UOM  | CASE   |
|-------|-------------------------|------|--------|
| KS-01 | All purpose             | Each | 12/120 |
| KS-06 | All purpose, Detachable | Each | 12/72  |

Built-in cracker or bottle cap grip

Built-in bottle cap opener

KS-06 is detachable