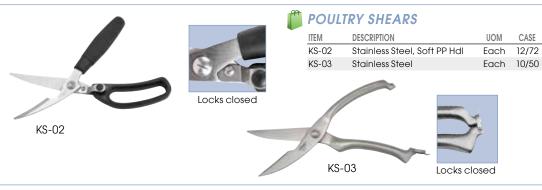

## KITCHEN SHEARS





Built-in cracker and bottle cap opener



| ITEM  | DESCRIPTION             | UOM  | CASE   |
|-------|-------------------------|------|--------|
| KS-01 | All purpose             | Each | 12/120 |
| KS-06 | All purpose, Detachable | Each | 12/72  |











Built-in cracker or bottle cap grip

Built-in bottle cap opener

KS-06 is detachable









## **HERB SHEARS**

- ♦ 5 stainless steel blades
- Ideal for cutting, chopping and mincing herbs
- Comfortable PP and TPR handles for easy grip

| ITEM  | DESCRIPTION   | UOM  | CASE  |
|-------|---------------|------|-------|
| KS-05 | 5-Layer Blade | Each | 12/72 |

## SPECIALTY UTENSILS





- Provides a smooth cut
- ◆ 44" long wire secured to handles at each end
- Customize slicing thickness and angle

| ITEM   | DESCRIPTION      | UOM  | CASE   |
|--------|------------------|------|--------|
| CS-44P | Polyethylene Hdl | Each | 24/144 |
| CS-44W | Wooden Hdl       | Each | 24/144 |





- Prevents oxidation so lettuce will not turn brown
- Serrated edges also ideal for cutting fruits, and slicing bread and cake
- Non-stick friendly
- Dishwasher safe

| ITEM     | DESCRIPTION |