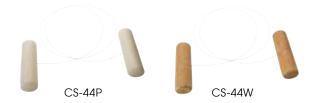

## SPECIALTY UTENSILS

- Provides a smooth cut
- ◆ 44" long wire secured to handles at each end
- Customize slicing thickness and angle

| ITEM   | DESCRIPTION      | UOM  | CASE   |
|--------|------------------|------|--------|
| CS-44P | Polyethylene Hdl | Each | 24/144 |
| CS-44W | Wooden Hdl       | Each | 24/144 |