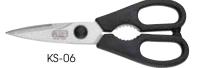

## KITCHEN SHEARS

Built-in cracker and bottle cap opener

| ITEM  | DESCRIPTION             | UOM  | CASE   |
|-------|-------------------------|------|--------|
| KS-01 | All purpose             | Each | 12/120 |
| KS-06 | All purpose, Detachable | Each | 12/72  |

Built-in cracker or bottle cap grip

Built-in bottle cap opener

KS-06 is detachable