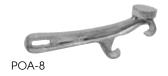

## **CAST ALUMINUM PAIL OPENER**

- Open large buckets and pails with ease
- Built-in hammer assists in closing lids for a tight seal

| ITEM  | DESCRIPTION                   | UOM  | CASE |  |
|-------|-------------------------------|------|------|--|
| POA-8 | 8-7/16"L x 1-7/16"W x 2-3/4"H | Each | 6/72 |  |