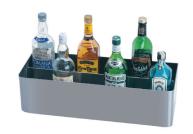

## **Double Tier Speed Rails**

| Model | Overall Length (A) | Keyhole Centers<br>(B) | Weight (lbs.) |
|-------|--------------------|------------------------|---------------|
| D-18  | 18"                | 15-1/2"                | 6             |
| D-24  | 24"                | 21-1/2"                | 8             |
| D-30  | 30"                | 27-1/2"                | 10            |
| D-36  | 36"                | 33-1/2"                | 12            |

D-24 shown