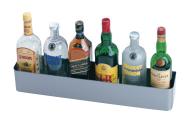

## **Single Tier Speed Rails**

| Model | Overall Length (A) | Keyhole Centers<br>(B) | Weight (lbs.) |
|-------|--------------------|------------------------|---------------|
| S-18  | 18"                | 15-1/2"                | 3             |
| S-24  | 24"                | 21-1/2"                | 4             |
| S-30  | 30"                | 27-1/2"                | 4             |
| S-36  | 36"                | 33-1/2"                | 5             |
| S-48  | 48"                | 45-1/2"                | 7             |

S-24 shown

1.28"

**KEYHOLES** 

1.75"