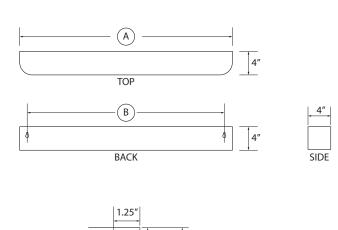

## **Single Tier Speed Rails**

| Model | Overall Length (A) | Keyhole Centers<br>(B) | Weight (lbs.) |
|-------|--------------------|------------------------|---------------|
| S-18  | 18"                | 15-1/2"                | 3             |
| S-24  | 24"                | 21-1/2"                | 4             |
| S-30  | 30"                | 27-1/2"                | 4             |
| S-36  | 36"                | 33-1/2"                | 5             |
| S-48  | 48"                | 45-1/2"                | 7             |

S-24 shown

1.28"

**KEYHOLES** 

1.75"