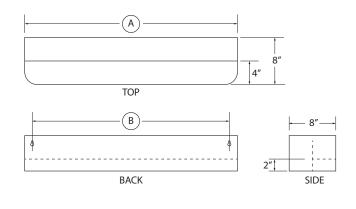

## **Double Tier Speed Rails**

| Model | Overall Length (A) | Keyhole Centers<br>(B) | Weight (lbs.) |
|-------|--------------------|------------------------|---------------|
| D-18  | 18"                | 15-1/2"                | 6             |
| D-24  | 24"                | 21-1/2"                | 8             |
| D-30  | 30"                | 27-1/2"                | 10            |
| D-36  | 36"                | 33-1/2"                | 12            |

D-24 shown