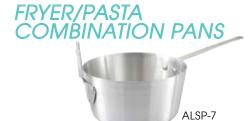

#### **ALUMINUM FRYER PANS**

◆ Hook on front of pan secures fry basket to cooking pot

| ITEM    | DESCRIPTION | SIZE                    | UOM  | CASE |
|---------|-------------|-------------------------|------|------|
| ALSP-5  | 5.5 Qt      | 10"Dia x 5"H            | Each | 6    |
| ALSP-7  | 7 Qt        | 10-7/8"Dia x<br>5-3/4"H | Each | 6    |
| ALSP-10 | 10 Ot       | 12"Dia x 6-1/4"H        | Fach | 6    |