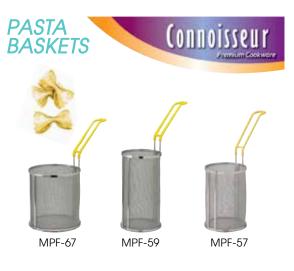

Extra-heavyweight premium pasta baskets stand up to constantly knocking the edges when removing pasta. Water flows freely through the cylindrical design for even cooking. Hang-dry with the open-end handles. Most pasta cooker machines and standard stock pots will accommodate these baskets.

#### SUPER-FINE 18/8 STAINLESS STEEL MESH PASTA BASKETS

- Corrosion resistant electro-plating; reinforced frame
- Designed specifically for fine pastas, such as capellini and linguine

| ITEM   | DESCRIPTION           | UOM  | CASE |
|--------|-----------------------|------|------|
| MPF-57 | 5"Dia x 7"H, Short    | Each | 1/8  |
| MPF-59 | 5"Dia x 9"H, Tall     | Each | 1/8  |
| MPF-67 | 6-1/2"Dia x 7"H, Wide | Each | 1/8  |