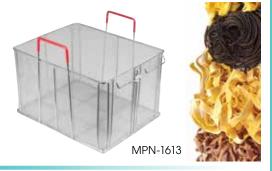

## 18/8 STAINLESS STEEL BULK PASTA/IMMERSION BASKET

- Plastic coated handles rated for temperatures up to 250°F (120°C)
- Suitable for cooking most types of pasta in bulk
- Fits standard cookers

| ITEM     | DESCRIPTION                   | UOM  | CASE |
|----------|-------------------------------|------|------|
| MDNI_1A1 | 3 16_1//"  > 12_7/8"\\/ > 10" | Each | 2    |