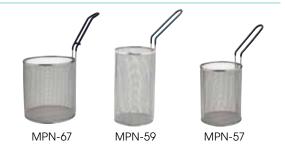

## 18/8 STAINLESS STEEL MESH PASTA BOIL BASKETS

Standard size mesh for cooking a variety of pastas

| ITEM   | DESCRIPTION             | UOM  | CASE |
|--------|-------------------------|------|------|
| MPN-57 | 5-1/4" Dia x 7"H, Short | Each | 2/8  |
| MPN-59 | 5" Dia x 9"H, Tall      | Each | 2/8  |
| MPN-67 | 6-1/2" Dia x 7"H, Wide  | Each | 2/6  |