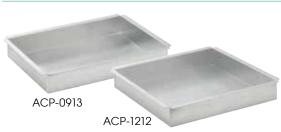

### HEAVYWEIGHT ALUMINUM CAKE PANS

- Straight sided, perfect for commercial baking
- Extended 1/2" flange for easy and safe handling
- ◆ 1.6mm thickness, 16 gauge
- Hand wash only

| ITEM     | DESCRIPTION | SIZE           | UOM  | CASE |
|----------|-------------|----------------|------|------|
| ACP-0913 | Rectangular | 9" x 13" x 2"  | Each | 6    |
| ACP-1212 | Square      | 12" x 12" x 2" | Each | 6    |