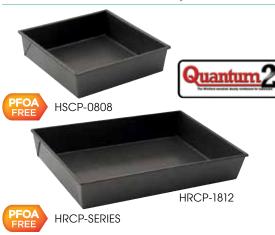

# ALUMINIZED STEEL CAKE PANS

- Withstands temperatures to 500°F (260°C)
- ◆ 24 gauge non-stick aluminized steel
- Wire-in reinforced rim with folded body construction
- Dishwasher safe

| ITEM      | DESCRIPTION | SIZE              | UOM  | CASE |
|-----------|-------------|-------------------|------|------|
| HRCP-1309 | Rectangular | 13" x 9" x 2-1/4" | Each | 6    |
| HRCP-1812 | Rectangular | 18" x 12" x 3"    | Each | 6    |
| HSCP-0808 | Square      | 8" x 8" x 2-1/4"  | Each | 6    |