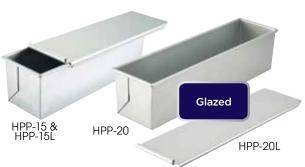

### GLAZED ALUMINIZED STEEL PULLMAN PANS

- Non-stick coating, aluminized steel
- Durable, straight-sided folded construction
- Flat sliding lid holds in steam while baking for the perfect classic crust, great for slicing
- Hand wash only

| ITEM    | DESCRIPTION         | SIZE          | UOM  | CASE |
|---------|---------------------|---------------|------|------|
| HPP-15  | 1-1/2 Lb            | 13" x 4" x 4" | Each | 12   |
| HPP-20  | 2Lb                 | 16" x 4" x 4" | Each | 12   |
| HPP-15L | Cover for<br>HPP-15 |               | Each | 12   |
| HPP-20L | Cover for<br>HPP-20 |               | Each | 12   |