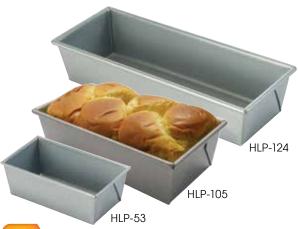

## ALUMINIZED STEEL LOAF PANS WITH SILICONE GLAZE

- Non-stick silicone coating
- Rolled top edge resists warping

| ITEM    | DESCRIPTION   | SIZE                         | UOM  | CASE |
|---------|---------------|------------------------------|------|------|
| HLP-53  | 3/8 lb Loaf   | 5-5/8" x 3-1/8" x<br>2-1/4"  | Each | 24   |
| HLP-84  | 1 lb Loaf     | 8-1/2" x 4-1/2" x<br>2-3/4"  | Each | 12   |
| HLP-94  | 1 lb Loaf     | 9" x 4-1/2" x<br>2-3/4"      | Each | 12   |
| HLP-105 | 1-1/2 lb Loaf | 10" x 5" x 3"                | Each | 12   |
| HLP-124 | 1-1/2 lb Loaf | 12-1/4" x 4-1/2"<br>x 2-3/4" | Each | 12   |

**HLP-SERIES** 