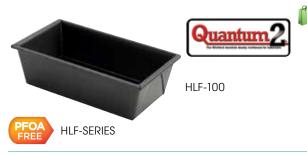

- ◆ Withstands temperatures up to 500°F (260°C)
- ◆ 24 gauge non-stick aluminized steel
- Wire-in reinforced rim with folded body construction
- Dishwasher safe

| ITEM    | DESCRIPTION   | SIZE                        | UOM  | CASE |
|---------|---------------|-----------------------------|------|------|
| HLF-100 | 1 lb Loaf     | 8-1/2" x 4-1/2" x<br>2-3/4" | Each | 6    |
| HLF-150 | 1-1/2 lb Loaf | , -                         | Each | 6    |