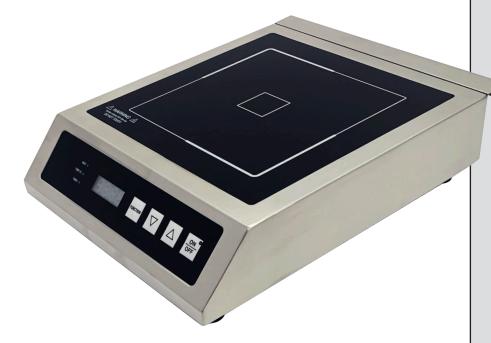

# HEAVY-DUTY COUNTERTOP INDUCTION RANGE

- Full stainless steel body
- Durable glass cooktop
- Upgraded heating coil and circuit board
- Touch pad controls, 4 digit LED display, and digital timer
- 7 power levels
- Automatic empty pan safety shut-off
- Temperature settings from 140° to 460°F
- Overheat protection
- Error code alert display
- Attached 5<sup>1</sup>/<sub>2</sub>' power cord and plug
- Non-slip feet
- 10" diameter pan maximum