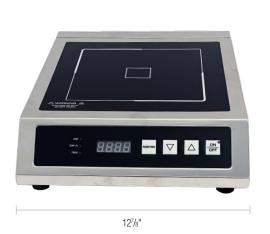

### **SPECIFICATIONS:**

| Equipment (WxDxH)    | 197/o" v 173/o" v //3/o" |
|----------------------|--------------------------|
|                      |                          |
| Equipment Weight     | 12 lbs                   |
| Shipping Weight      | 14 lbs                   |
| Voltage              | 120                      |
| Wattage              | 1800                     |
| Amps                 | 15                       |
| Plug Configuration . | 5-15P                    |