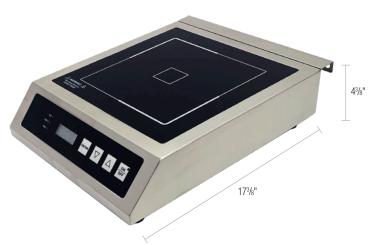

# **PLAN VIEW**

### **SPECIFICATIONS:**

| Equipment (WxDxH)    | 197/o" v 173/o" v //3/o" |
|----------------------|--------------------------|
|                      |                          |
| Equipment Weight     | 12 lbs                   |
| Shipping Weight      | 14 lbs                   |
| Voltage              | 120                      |
| Wattage              | 1800                     |
| Amps                 | 15                       |
| Plug Configuration . | 5-15P                    |