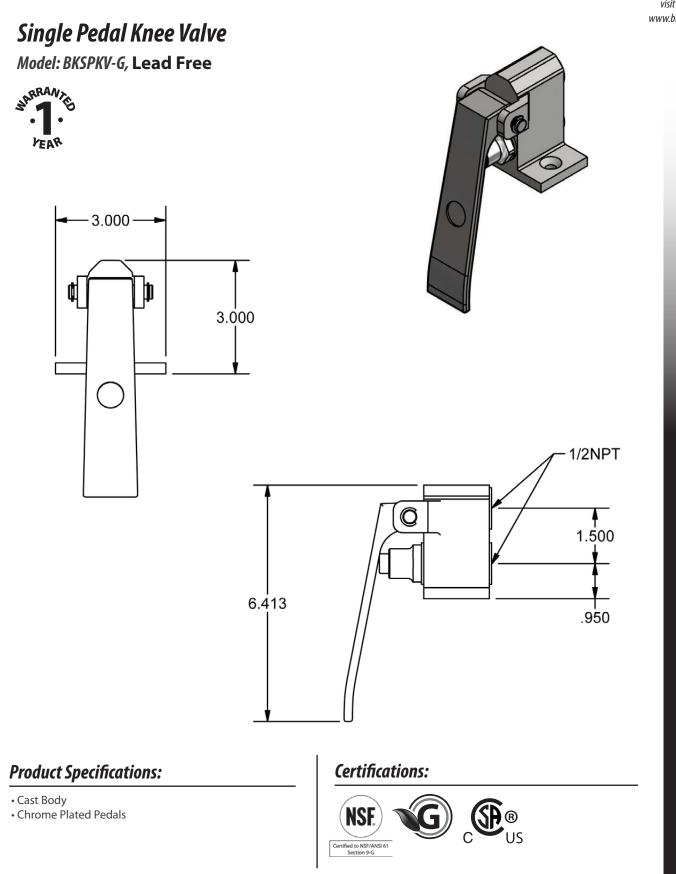

## RESOURCES

888-310-4393 • 120 Frontage Road, Altamont, IL 62411 • www.bk-resources.com



Use your smart phone to scan the above QR code to visit our website: www.bk-resources.com



RESOURCES

m



## RESOURCES

888-310-4393 • 120 Frontage Road, Altamont, IL 62411 • www.bk-resources.com

## Single Pedal Knee Valve

Model: BKSPKV-G, Lead Free



## **Exploded Parts Detail:**

| Diagram # | Quantity | Part Number       | Description |
|-----------|----------|-------------------|-------------|
| 1         | 1        | BKSPKV-G          | Valve Body  |
| 2         | 1        | <b>BKSPKV-PIN</b> | Pin         |
| 3         | 1        | BKKV-HP/CP        | Lever       |
| 4         | 2        | BKKV-ECLIP        | E-Clip      |
| 5         | 1        | BKKV-010XST-G     | Cartridge   |

RESOURCES

⊻ m