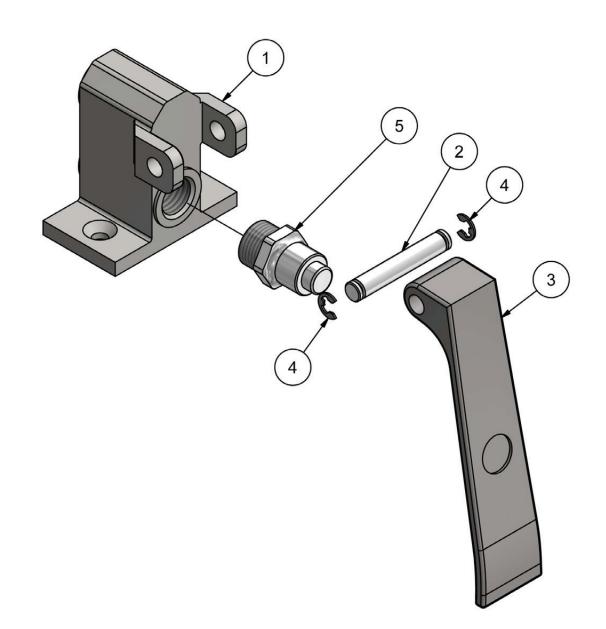

## **Exploded Parts Detail:**

| Diagram # | Quantity | Part Number       | Description |
|-----------|----------|-------------------|-------------|
| 1         | 1        | BKSPKV-G          | Valve Body  |
| 2         | 1        | <b>BKSPKV-PIN</b> | Pin         |
| 3         | 1        | BKKV-HP/CP        | Lever       |
| 4         | 2        | BKKV-ECLIP        | E-Clip      |
| 5         | 1        | BKKV-010XST-G     | Cartridge   |