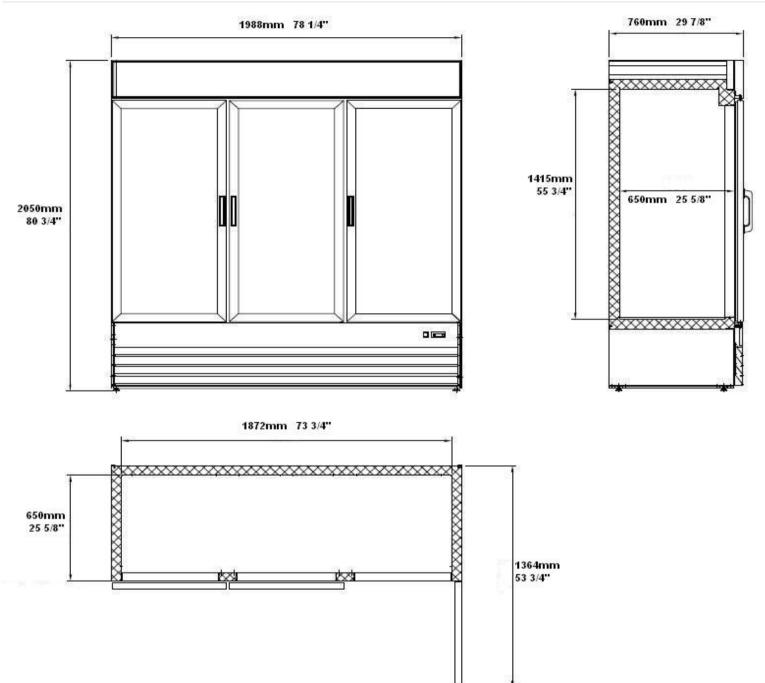

### Rough-In Data

Specifications subject to change without notice.

Chart dimensions rounded up to the nearest 1/8" (millimeters rounded up to next whole number).

|          |       |         | Cabin          | et Dime<br>(inches) |                | CAP.       |      |          |      |       |         |
|----------|-------|---------|----------------|---------------------|----------------|------------|------|----------|------|-------|---------|
|          |       |         | (mm)           |                     |                | CAP.       |      |          |      |       |         |
| Model    | Doors | Shelves | L              | D                   | Н              | LITER      | HP   | Voltage  | Amps | NEMA  | Config. |
| SGDM-52R | 3     | 12      | 78-1/4<br>1988 | 29-7/8<br>760       | 80-3/4<br>2050 | 63<br>1800 | 3/4+ | 115/60/1 | 14.5 | 5-20P |         |

Plug type varies by country.

The height does not includes 3" casters

## SGDM-52R Plan View