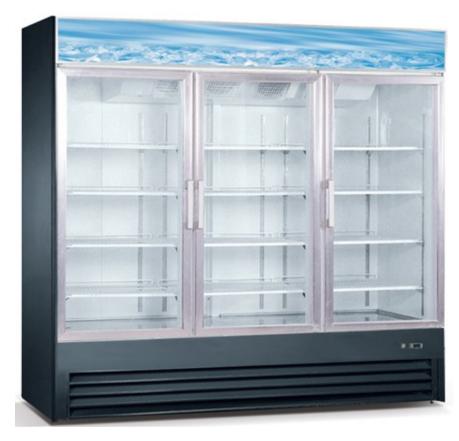

## **Glass Door Merchandiser:**

SGDM-72R Swing Door Refrigerator

# SGDM-52R

- **CABINET CONSTRUCTION** Exterior -Coated steel Interior - attractive, aluminum liner with stainless steel floor.
- Rounded corner design inside of the cabinet makes it easy to clean the inside storage room
- Standard door features: Double pane glass door Self closing. Positive seal, torsion type closure system.
- Refrigeration system holds 33°F to 41°F (0°C to 5°C), Ideal for beverage and soft drinks
- **Electronic control system:** Adjustable temperature set point and defrost frequency Error codes to diagnose service
- Shelf: Adjustable, heavy duty PVC coated shelves.
- **LED** light

## Bottom mounted units feature:

- "No stoop" lower shelf.
- Easily accessible condenser coil for cleaning, and easy service access
- Simple installation with no plumbing required