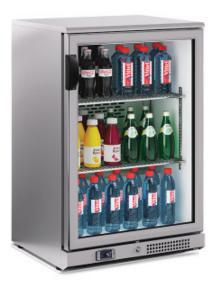

## UNDERBAR REFRIGERATION Back Bar Glass Doors

Use your smart phone to scan the above QR code to visit our website: www.bk-resources.com

## SSBB-1G-24

## Heavy Duty Construction

Durable 430 stainless steel top & interior with PVC-coated steel.

Electronic control system

Digital Controller for easy Temperature and Defrost regulation.

- Eco-Friendly Hydro-Carbon Refrigerant R290 Refrigerant with a nominal global warming potential rating.
- Easy Access Condenser

System of Ventilated Condensation Infricool

- Holding Temp Range: 33°F to 41°F
- LED Interior Lighting
- Doors with Integrated Handle, Thermo-

pane Double Glass, and Door Lock Provided

Commercial Use Only - Not warranted for residential use