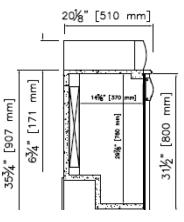

Specifications subject to change without notice

| Part Number | Doors | Shelves | Amps | HP  | Voltage  | Nema Plug | Cord Length | Unit Size (in) (l x w x h)  |
|-------------|-------|---------|------|-----|----------|-----------|-------------|-----------------------------|
| Glass Door  |       |         |      |     |          |           |             |                             |
| SSBB-1G-24  | 1     | 2       | 3.0  | 1/6 | 115/60/1 | 5-15P     | 8 Foot      | 20 1/8″ x 23 5/8″ x 35 3/4″ |

**ELEVATION** 

**RIGHT VIEW** 

**PLAN VIEW** 

RESOURCES

m