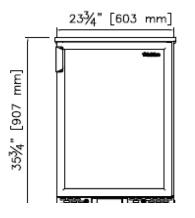

Specifications subject to change without notice

| Part Number | Doors | Shelves | Amps | HP  | Voltage  | Nema Plug | Cord Length | Unit Size (in) (l x w x h)  |
|-------------|-------|---------|------|-----|----------|-----------|-------------|-----------------------------|
| Glass Door  |       |         |      |     |          |           |             |                             |
| SSBB-1G-24  | 1     | 2       | 3.0  | 1/6 | 115/60/1 | 5-15P     | 8 Foot      | 20 1/8″ x 23 5/8″ x 35 3/4″ |

**ELEVATION** 

**RIGHT VIEW** 

**PLAN VIEW** 

RESOURCES

m