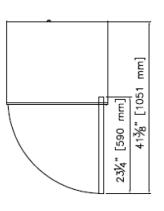

Specifications subject to change without notice

| Part Number | Doors | Shelves | Amps | HP  | Voltage  | Nema Plug | Cord Length | Unit Size (in) (l x w x h)  |
|-------------|-------|---------|------|-----|----------|-----------|-------------|-----------------------------|
| Glass Door  |       |         |      |     |          |           |             |                             |
| SSBB-1G-24  | 1     | 2       | 3.0  | 1/6 | 115/60/1 | 5-15P     | 8 Foot      | 20 1/8″ x 23 5/8″ x 35 3/4″ |

**ELEVATION** 

**RIGHT VIEW** 

**PLAN VIEW** 

RESOURCES

m