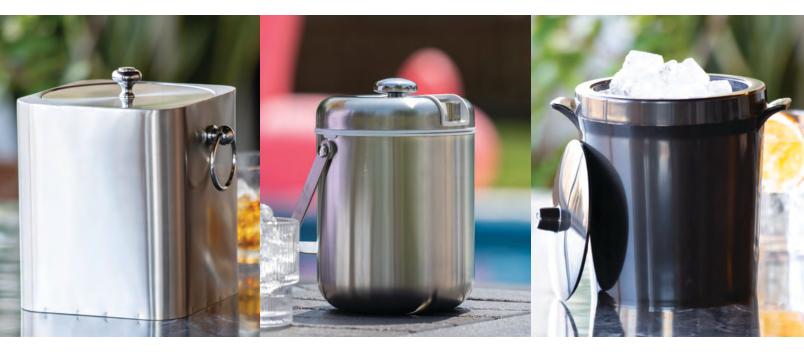

## SQUARE

The Square Ice Bucket has a distinctive design that looks great on bars and in hotel rooms. It features an attractive flat lid and rounded knob.

## PLASTIC

Made of ABS plastic and has a double wall insulation to keep your ice longer and eliminate condensation. Portable and great for larger quantities of ice.

3 Liter (101.4 oz.) 8.75" X 7" X 9" ■ IBSQ3BS Brushed Stainless

**1.5 Liter (50.7 oz.)** 6.5" X 6.5" X 8.5" ■ IBT15BS Brushed Stainless

3 Liter (101.4 oz.) 9.75" X 7.5" X 9.5" ■ IB3BL Black

Replacement parts: lid, tongs.