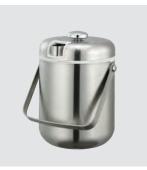

## PLASTIC

Made of ABS plastic and has a double wall insulation to keep your ice longer and eliminate condensation. Portable and great for larger quantities of ice.

3 Liter (101.4 oz.) 8.75" X 7" X 9" ■ IBSQ3BS Brushed Stainless

**1.5 Liter (50.7 oz.)** 6.5" X 6.5" X 8.5" ■ IBT15BS Brushed Stainless

3 Liter (101.4 oz.) 9.75" X 7.5" X 9.5" ■ IB3BL Black

Replacement parts: lid, tongs.