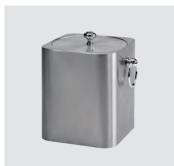

## WITH TONGS

The IBT Ice Bucket with Tongs is a great little fill-and-go ice bucket. It includes a pair of tongs and a convenient storage area within the lid.

**1.5 Liter (50.7 oz.)** 6.5" X 6.5" X 8.5" ■ IBT15BS Brushed Stainless

3 Liter (101.4 oz.) 9.75" X 7.5" X 9.5" ■ IB3BL Black

Replacement parts: lid, tongs.