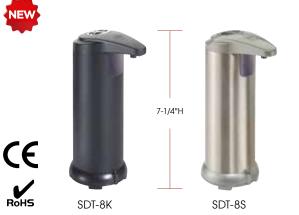

#### AUTOMATIC HAND-SANITIZER TABLE/COUNTERTOP DISPENSERS

- Hands-free dispensing reduces cross-contamination
- Compact, durable construction
- Holds up to 8 ounces of hand-sanitizer

| ITEM   | DESCRIPTION    | UOM  | CASE |
|--------|----------------|------|------|
| SDT-8K | Matte Black    | Each | 24   |
| SDT-8S | Brushed Nickel | Each | 24   |

4-level adjustable dispensing volume

4 AAA batteries required (not included)