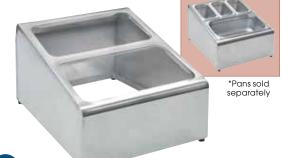

## CONDIMENT PACKET HOLDER

### 18/8 STAINLESS STEEL CONDIMENT PACKET HOLDER

- Fits various configurations 1/3, 1/6 and 1/9-size steam table pans\*
- Ideal for keeping sugar, salt or sauce packets organized
- Two openings, each measures 12"L x 6-1/8"W
- Sloped angle allows easy access on crowded countertops

| ITEM    | DESCRIPTION               | UOM  | CASE |
|---------|---------------------------|------|------|
| SCPH-33 | 16"L x 13-1/2"W x 9-1/4"H | Each | 1/2  |

Refer to page 226 for food pans