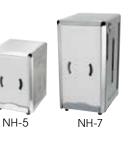

#### STAINLESS STEEL NAPKIN DISPENSERS ITEM DESCRIPTION 3-1/2"W x 5"H NH-5 NH-7 3-1/2"W x 7"H

- SAN PLASTIC VERTICAL STRAW DISPENSER Clear, break-resistant SAN plastic cylinder
- Stainless steel pull-up lid and dispenser insert