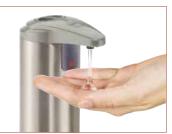

#### AUTOMATIC HAND-SANITIZER TABLE/COUNTERTOP DISPENSERS

- Hands-free dispensing reduces cross-contamination
- Compact, durable construction
- Holds up to 8 ounces of hand-sanitizer

| ITEM   | DESCRIPTION    | UOM  | CASE |
|--------|----------------|------|------|
| SDT-8K | Matte Black    | Each | 24   |
| SDT-8S | Brushed Nickel | Each | 24   |

4-level adjustable dispensing volume

4 AAA batteries required (not included)