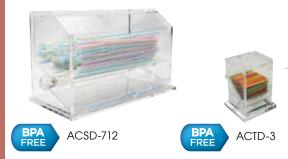

### ACRYLIC STRAW DISPENSER

- Easily turn the roller to dispense a straw
- Holds up to 250, 10" long straws

| ITEM     | DESCRIPTION           | UOM  | CASE |
|----------|-----------------------|------|------|
| ACSD-712 | 10-3/4" x 4-3/4" x 7" | Each | 6    |

### ACRYLIC TOOTHPICK DISPENSER

Turn the roller to dispense a toothpick

| ITEM  | DESCRIPTION         | UOM  | CASE |
|-------|---------------------|------|------|
| ACTD- | -3 3" x 2-1/2" x 4" | Each | 6/36 |