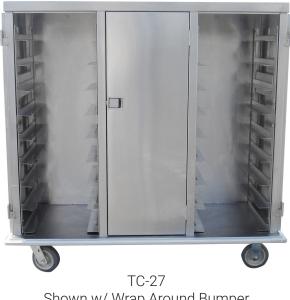

# **General Information**

| Project Name: |  |
|---------------|--|
| Consultant:   |  |
| Item #:       |  |
| Model #:      |  |
| Quantity:     |  |

Shown w/ Wrap Around Bumper

### **Specifications**

TC Model Enclosed Carts are 18GA all welded transmitted body with 18GA double walled insulated doors. Heavy duty channel chassis is designed to absorb impact through casters and bumper frame. Doors are insulated and mounted on stainless steel hinges for 270 degrees swing back. Positive latch is mounted at each door.

Rugged continuous bumper set in stainless steel frame encircles cart.

Removable tray slides hold 12" x 19" or 15" x 20" trays (not furnished) from 36 to 52 total.

Carts are provided with push handles and finished brush satin and all edges are coved.

## Product Guide

Fully enclosed carts are designed for heavy-duty institutional use in tray delivery systems.

Doors swing back 270 degrees and held in open position by positive latch for service and cart washing.

Ease of cleaning is further improved with removable tray slides, pitched bottom and removable doors.

| ENCLOSED TRAY CARTS |       |       |                   |  |
|---------------------|-------|-------|-------------------|--|
| Model               | Trays | Doors | Size (W x L x H)  |  |
| □ TC-20             | 20    | 2     | 26¼" x 42¾" x 62" |  |
| □ TC-21             | 21    | 3     | 26¼" x 58¼" x 52" |  |
| □ TC-24             | 24    | 3     | 26¼" x 58¼" x 57" |  |
| □ TC-27             | 27    | 3     | 26¼" x 58¼" x 62" |  |
| □ TC-30             | 30    | 3     | 26¼" x 58¼" x 67" |  |