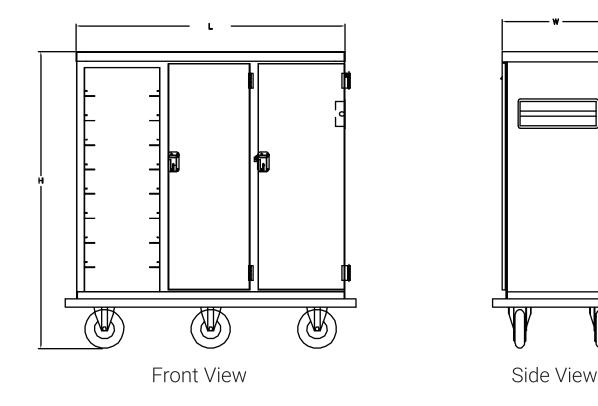

#### DRAWINGS

**OPTIONS** 

- **GR-101** Galley Rail
- DRL Door Lock
- DRS-107 Doors on Back (Pass-Thru) (each) D HDL-106 Extra Handles (each)
- □ C-103 Additional Casters (Set) □ CS-8 8" Casters (In Lieu of 6" Casters) □ INSD Insulated Doors (each)
  - □ WAB Wrap Around Bumpers