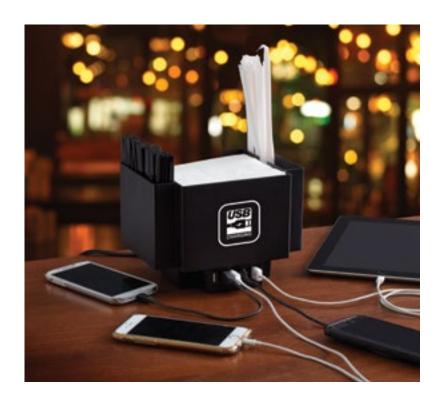

## **Bar Charger**

90029

- An Easy and Convenient Way Customers Can Recharge Devices
- Includes 6 USB Charging Ports and a Five Foot Cord
- Single Power Supply Eliminates Numerous Plugs
- Three Compartments for Storing Napkins, Straws and Stir Sticks
- 120 Volts / 60 HZ

Case Pack: 4

Case Pack Weight: 7.4 lbs Case Pack Dimensions: 8.7 in. x 12.4 in. x 13.1 in. Case Cube: 0.82 cu. ft.