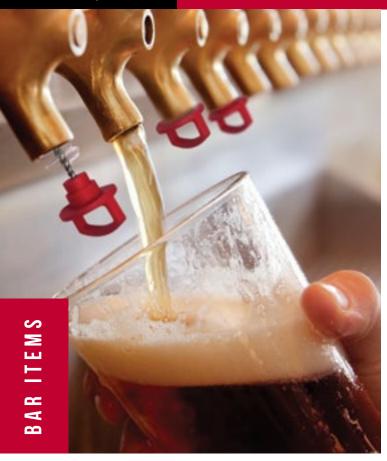

# **Beer Tap Plugs**

#### Features:

- Fits a Variety of Taps Keeping Them Clean and Sanitary
- Prevents Fruit Flies and Dust Contamination
- Removes Yeast and Buildup for Better Tasting Beer