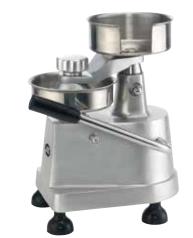

## HEAVY-DUTY BURGER PATTY PRESS WITH INTERCHANGEABLE PLATES

Effortlessly make uniform burgers with this time-saving portion control molding press. Interchangeable plates make either 4" (1/4 lb) or 5" (1/2 lb) round patties.

- Heavy-duty anodized aluminum construction with stainless steel press bowls and press plates
- Manual single-lever operation for quick, easy press-andrelease uniform patties
- Interchangeable 4" (100mm) and 5" (130mm) press plates & bowls; removal tool included
- Built-in patty paper holder, and includes 500 each of both 4" and 5" diameter patty paper

## **KATTEX**<sup>™</sup> BURGER PATTY PRESS

HBP-3