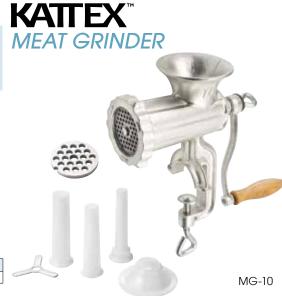

## HEAVY-DUTY CAST IRON MEAT GRINDER

The Winco manual meat grinder is an economical and reliable tool for all your meat processing needs. With interchangeable plates, make your own sausages, burgers and more.

- ◆ Large 3" by 4" (76 x102 mm) hopper opening
- Heavy-duty cast iron construction with food-safe tinned coating
- Durable cast iron grinding knife
- Easy to crank handle with heavy-duty nylon bearing for long life
- Two (2) grinding plates: medium grind 3/16"(4mm), coarse grind 5/16"(8mm)
- Sausage stuffing kit with three (3) stuffing tubes: 9/16"(14 mm), 3/4"(19 mm), & 15/16"(24 mm), stuffing star, and flange
- Clamp base easily secures to countertop or work surface

|   | ITEM     | DESCRIPTION                                | UOM  | CASE |
|---|----------|--------------------------------------------|------|------|
| Þ | MG-10    | Meat Grinder with Clamp Base               | Set  | 1/10 |
|   | MG-1018  | Grinder Plate, 1/8" (3mm)                  | Each | 100  |
|   | MG-10316 | Grinder Plate, 3/16" (4mm)                 | Each | 100  |
|   | MG-1014  | Grinder Plate, 1/4" (6mm)                  | Each | 100  |
|   | MG-10516 | Grinder Plate, 5/16" (8mm)                 | Each | 100  |
|   | MG-1038  | Grinder Plate, 3/8" (10mm)                 | Each | 100  |
|   | MG-10K   | Grinder Knife                              | Each | 100  |
|   | MG-10SSK | Sausage Stuffing Kit<br>1 Flange & 3 Tubes | Each | 100  |