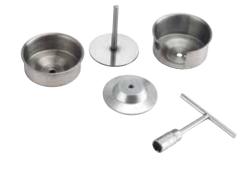

## HEAVY-DUTY BURGER PATTY PRESS WITH INTERCHANGEABLE PLATES

Effortlessly make uniform burgers with this time-saving portion control molding press. Interchangeable plates make either 4" (1/4 lb) or 5" (1/2 lb) round patties.

- Heavy-duty anodized aluminum construction with stainless steel press bowls and press plates
- Manual single-lever operation for quick, easy press-andrelease uniform patties
- Interchangeable 4" (100mm) and 5" (130mm) press plates & bowls; removal tool included
- Built-in patty paper holder, and includes 500 each of both 4" and 5" diameter patty paper