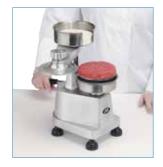

## HEAVY-DUTY BURGER PATTY PRESS WITH INTERCHANGEABLE PLATES

Effortlessly make uniform burgers with this time-saving portion control molding press. Interchangeable plates make either 4" (1/4 lb) or 5" (1/2 lb) round patties.

- Heavy-duty anodized aluminum construction with stainless steel press bowls and press plates
- Manual single-lever operation for quick, easy press-andrelease uniform patties
- Interchangeable 4" (100mm) and 5" (130mm) press plates & bowls; removal tool included
- Built-in patty paper holder, and includes 500 each of both 4" and 5" diameter patty paper