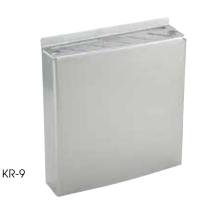

# STAINLESS STEEL 7-SLOT KNIFE RACK Mounts to wall for safe accessability

|      |                         |      | ,,   |
|------|-------------------------|------|------|
| ITEM | DESCRIPTION             | UOM  | CASE |
| KR-9 | S/S Knife Rack, 7 Slots | Each | 1/12 |