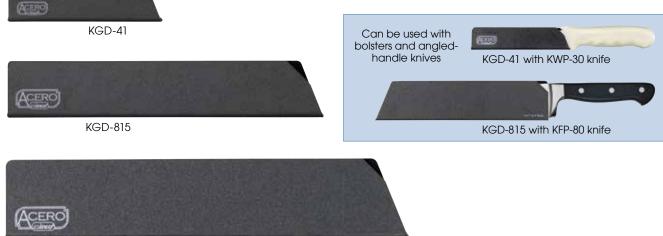

#### Safely store and transport knives.

- Ideal for stamped or forged blades
- Felt interior prevents dulling

| ITEM     | DESCRIPTION                              | SIZE         | UOM  | CASE  |
|----------|------------------------------------------|--------------|------|-------|
| KGD-41   | Fits 2-1/2" to 3-1/2"<br>blade, 2-Pcs/Pk | 4" x 1"      | Pack | 12/72 |
| KGD-61   | Fits 5" to 6" blade,<br>2-Pcs/Pk         | 6" x 1"      | Pack | 12/72 |
| KGD-62   | Fits 6" blade                            | 6" x 2"      | Each | 12/72 |
| KGD-815  | Fits 7" to 8" blade                      | 8" x 1-1/2"  | Each | 12/72 |
| KGD-82   | Fits 7" to 8" blade                      | 8" x 2"      | Each | 12/72 |
| KGD-1015 | Fits 10" blade                           | 10" x 1-1/2" | Each | 12/72 |
| KGD-102  | Fits 9" to 10" blade                     | 10" x 2"     | Each | 12/72 |
| KGD-122  | Fits 11" to 12" blade                    | 12" x 2"     | Each | 12/72 |