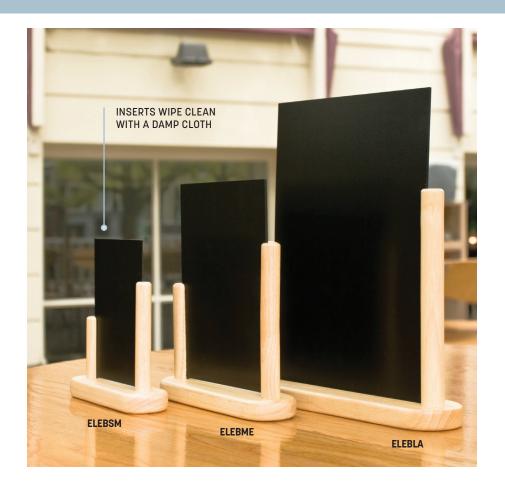

# Tabletop Boards 🕕

Create custom messages and designs with these double-sided boards in your choice of size and finish. Removable, reusable blackboard included. Markers sold separately on pg. 276-277.

## Plain

**ELEBSM** 4" W x 6" H

(10.2 x 15.2 cm)

**ELEBME** 6" W x 9" H

(15.2 x 22.9 cm)

9" W x 12" H **ELEBLA** 

(22.9 x 30.5 cm)