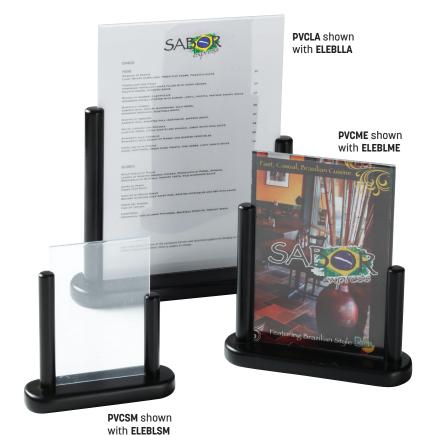

#### Tabletop Board Accessories 4

Clear signage features slits to insert menus or promotions. Three sizes fit the three different sized tabletop boards. Sold in a pack of 5.

**PVCSM**  $4"\,W\,x\,5\,\%"\,H$ 

(10.2 x 14.9 cm)

**PVCME** 6" W x 8 3/8" H

(15.2 x 21.2 cm)

**PVCLA** 8 1/4" W x 11 3/4" H

(21 x 29.8 cm)