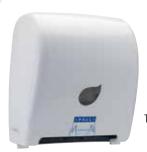

## PUR-CLEAN™ AUTO-CUT ROLL TOWEL DISPENSERS

- Mechanical hands-free dispensing; slim profile
- Automatically cuts consistent 9" sheets with each pull
- ◆ Fits most types of 7-7/8" paper towel rolls
- ◆ Impact-resistant construction