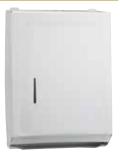

#### MULTI-FOLD PAPER TOWEL METAL DISPENSERS

- ♦ Fits 525 M-fold or 400 C-fold paper towels
- ◆ Fits 10-3/4"L x 3-1/4"W paper towel pack
- White is epoxy-coated
- No adjustments or adaptors required

| ITEM   | DESCRIPTION                           | UOM  | CASE |
|--------|---------------------------------------|------|------|
| TD-600 | White M/C-Fold Dispenser              | Each | 1/6  |
| TD-700 | Stainless Steel M/C-Fold<br>Dispenser | Each | 1/6  |

TD-700

TD-600