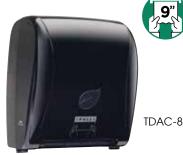

| ITEM    | DESCRIPTION                | UOM  | CASE |
|---------|----------------------------|------|------|
| TDAC-8K | Black Hands-Free Dispenser | Each | 3    |
| TDAC-8W | White Hands-Free Dispenser | Fach | .3   |