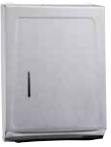

#### MULTI-FOLD PAPER TOWEL METAL DISPENSERS

- ♦ Fits 525 M-fold or 400 C-fold paper towels
- ◆ Fits 10-3/4"L x 3-1/4"W paper towel pack
- White is epoxy-coated
- No adjustments or adaptors required

| ITEM   | DESCRIPTION                           | UOM  | CASE |
|--------|---------------------------------------|------|------|
| TD-600 | White M/C-Fold Dispenser              | Each | 1/6  |
| TD-700 | Stainless Steel M/C-Fold<br>Dispenser | Each | 1/6  |

TD-700

TD-600