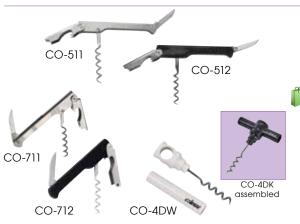

#### **CORKSCREWS**

|              | ITEM   | DESCRIPTION                                                 | UOM  | CASE   |  |
|--------------|--------|-------------------------------------------------------------|------|--------|--|
| <b>Y2</b> 1- | CO-511 | Waiter's Corkscrew, S/S,<br>Made in Italy (No Retail Pkg)   | Each | 12/144 |  |
|              | CO-512 | Waiter's Corkscrew, Black,<br>Made in Italy (No Retail Pkg) | Each | 12/144 |  |
|              | CO-711 | Waiter's Corkscrew, S/S,<br>Economy                         | Each | 12/144 |  |
|              | CO-712 | Waiter's Corkscrew, Black,<br>Economy                       | Each | 12/144 |  |
|              | CO-4DK | Black, 2-Sets/Pk                                            | Pack | 24/96  |  |
|              | CO-4DW | White, 2-Sets/Pk                                            | Pack | 24/96  |  |
|              |        |                                                             |      |        |  |