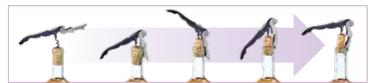

--|--------|
| CO-401 | 4-1/4"      | Each | 24/288 |







side view





## DIE-CAST ZINC ALLOY WALL-MOUNT BOTTLE OPENER

- Wall-mount or affix to bar counters for easy accessibility
- Includes mounting screws

| ITEM   | DESCRIPTION       | UOM  | CASE   |
|--------|-------------------|------|--------|
| CO-402 | 3-1/4"L x 2-3/4"W | Each | 24/144 |

### **BOTTLE CAP CATCH**

| ITEM   | DESCRIPTION                  | UOM  | CASE |
|--------|------------------------------|------|------|
| BCH-14 | 5-1/2"L x 3-1/2"W x 13-3/4"H | Each | 1/24 |

# **CORKSCREWS**









| ITEM   | DESCRIPTION       | UOM  | CASE   |
|--------|-------------------|------|--------|
| CO-501 | Wing Type, Chrome | Each | 12/144 |
| CO-701 | Wing Type, Black  | Each | 12/72  |





## DOUBLE-HINGED CORKSCREW







#### **CORKSCREWS**

|              | ITEM   | DESCRIPTION                                                 | UOM  | CASE   |  |
|--------------|--------|-------------------------------------------------------------|------|--------|--|
| <b>Y2</b> 1- | CO-511 | Waiter's Corkscrew, S/S,<br>Made in Italy (No Retail Pkg)   | Each | 12/144 |  |
|              | CO-512 | Waiter's Corkscrew, Black,<br>Made in Italy (No Retail Pkg) | Each | 12/144 |  |
|              | CO-711 | Waiter's Corkscrew, S/S,<br>Economy                         | Each | 12/144 |  |
|              | CO-712 | Waiter's Corkscrew, Black,<br>Economy                       | Each | 12/144 |  |
|              | CO-4DK | Black, 2-Sets/Pk                                            | Pack | 24/96  |  |
|              | CO-4DW |