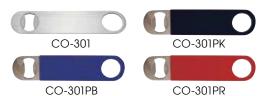

#### STAINLESS STEEL FLAT BOTTLE OPENERS

| ITEM     | DESCRIPTION       | UOM  | CASE   |
|----------|-------------------|------|--------|
| CO-301   | Without Coating   | Each | 12/144 |
| CO-301PB | Blue PVC Coating  | Each | 12/144 |
| CO-301PK | Black PVC Coating | Each | 12/144 |
| CO-301PR | Red PVC Coating   | Each | 12/144 |