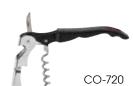

## DOUBLE-HINGED CORKSCREW

#### **CORKSCREWS**

|              | ITEM   | DESCRIPTION                                                 | UOM  | CASE   |  |
|--------------|--------|-------------------------------------------------------------|------|--------|--|
| <b>Y2</b> 1- | CO-511 | Waiter's Corkscrew, S/S,<br>Made in Italy (No Retail Pkg)   | Each | 12/144 |  |
|              | CO-512 | Waiter's Corkscrew, Black,<br>Made in Italy (No Retail Pkg) | Each | 12/144 |  |
|              | CO-711 | Waiter's Corkscrew, S/S,<br>Economy                         | Each | 12/144 |  |
|              | CO-712 | Waiter's Corkscrew, Black,<br>Economy                       | Each | 12/144 |  |
|              | CO-4DK | Black, 2-Sets/Pk                                            | Pack | 24/96  |  |
|              | CO-4DW | White, 2-Sets/Pk                                            | Pack | 24/96  |  |
|              |        |                                                             |      |        |  |