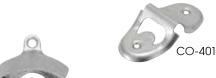

### STAINLESS STEEL UNDER-COUNTER BOTTLE OPENER

| ITEM   | DESCRIPTION | UOM  | CASE   |
|--------|-------------|------|--------|
| CO-401 | 4-1/4"      | Each | 24/288 |

side view