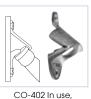

## DIE-CAST ZINC ALLOY WALL-MOUNT BOTTLE OPENER

- Wall-mount or affix to bar counters for easy accessibility
- Includes mounting screws

| ITEM   | DESCRIPTION       | UOM  | CASE   |
|--------|-------------------|------|--------|
| CO-402 | 3-1/4"L x 2-3/4"W | Each | 24/144 |