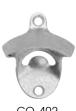

## DIE-CAST ZINC ALLOY WALL-MOUNT BOTTLE OPENER

- Wall-mount or affix to bar counters for easy accessibility
- Includes mounting screws

| ITEM   | DESCRIPTION       | UOM  | CASE   |
|--------|-------------------|------|--------|
| CO-402 | 3-1/4"L x 2-3/4"W | Each | 24/144 |