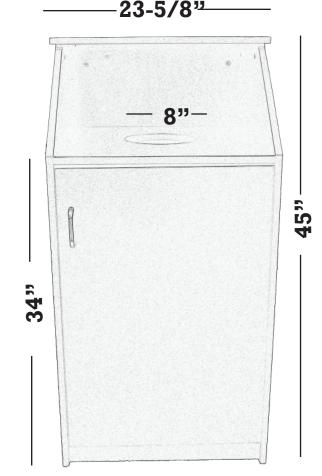

## **WASTE RECEPTACLE: M8510**

- Available in Black and Cherry
- 20" wide interior requires 25 gallon trash liner: DPI MD 6009 (not included)
- 8" diameter round opening
- Ships unassembled
- Will ship assembled for upcharge from lowa only
- Weight of receptacle: 90 lbs.
- F.O.B. Monticello, Iowa

Overall height: 45"
Overall width: 23-5/6"
Overall depth: 22-5/8"

Height to round opening: 34" Diameter of round opening: 8"

Top ledge dimensions: 23-5/8"W x 13-1/4"D Inside dimensions: 21-1/2"W x 29-5/8"H x 21"D