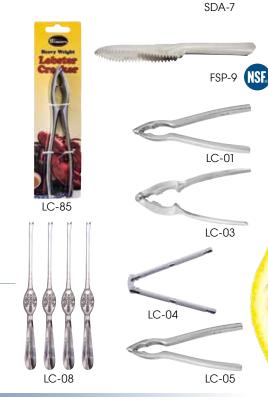

#### **ALUMINUM SHRIMP DEVEINER**

Devein and peel shrimp with one tool

| ITEM  | DESCRIPTION | UOM  | CASE   |
|-------|-------------|------|--------|
| SDA-7 | 2-Pcs/Pk    | Pack | 12/144 |

## STAINLESS STEEL FISH SCALER

| ITEM  | DESCRIPTION | UOM  | CASE   |
|-------|-------------|------|--------|
| FSP-9 | 9-1/2"L     | Each | 60/240 |

#### LOBSTER CRACKERS

| ITEM  | DESCRIPTION           | SIZE   | UOM  | CASE   |
|-------|-----------------------|--------|------|--------|
| LC-01 | Stainless Steel       | 6"     | Each | 12/72  |
| LC-03 | Chrome Plated, Large  | 6"     | Each | 12/144 |
| LC-04 | Nut / Lobster Cracker | 4-3/4" | Each | 24/144 |
| LC-05 | Zinc Alloy            | 6"     | Each | 12/72  |
| LC-85 | Zinc Alloy, Carded    | 6"     | Each | 12/72  |

#### 18/8 STAINLESS STEEL SEAFOOD PICKS

- Narrow two-tine fork designed to effortlessly reach more shellfish meat
- 4 pieces per pack

| ITEM |     | DESCRIPTION | UOM  | CASE   |
|------|-----|-------------|------|--------|
| LC-  | -08 | 8"L x 3/4"W | Pack | 30/120 |