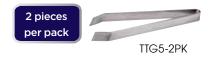

## STAINLESS STEEL FISH BONE TWEEZERS

- Ideal for removing fish pin bones
- Dishwasher safe

| ITEM     | DESCRIPTION | UOM  | CASE   |
|----------|-------------|------|--------|
| TTG5-2PK | 2-Pcs/Pk    | Pack | 12/144 |