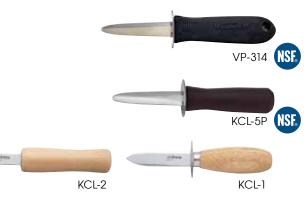

### **OYSTER/CLAM KNIVES**

| ITEM DESCRIPTION                                    | SIZE      | UOW  | CASE  |
|-----------------------------------------------------|-----------|------|-------|
| VP-314 2-7/8" Blade, 7-5<br>Soft Rubber Grip<br>NSF | 5/8" O.L. | Each | 12/72 |
| ► KCL-5P 3" Blade, 6-3<br>Plastic Handle, NSF       | 3/4" O.L. | Each | 12/72 |
| KCL-1 2-3/4" Blade, 5-7<br>Wooden Handle            | 7/8" O.L. | Each | 12/72 |
| KCL-2 2-7/8" Blade, 6-5<br>Wooden Handle            | 5/8" O.L. | Each | 12/72 |
| KCL-3 3-1/2" Blade, 7-1<br>Wooden Handle            | 1/2" O.L  | Each | 12/72 |