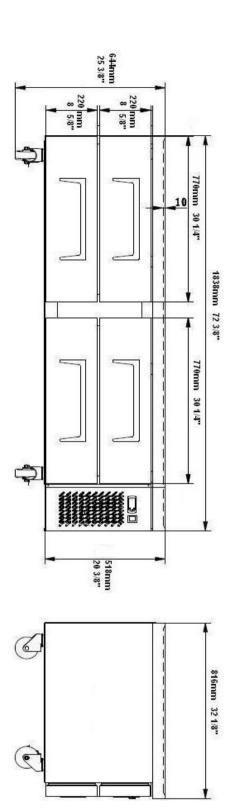

## Rough-In Data

Specifications subject to change without notice.

Chart dimensions rounded up to the nearest 1/8" (millimeters rounded up to next whole number).

|        |         |         | Cabin          | et Dimei<br>(inches)<br>(mm) |               |      |      |                          | Cord<br>Length<br>(total ft.) |              |
|--------|---------|---------|----------------|------------------------------|---------------|------|------|--------------------------|-------------------------------|--------------|
| Model  | Drawers | GN Pans | L              | D                            | Н             | Amps | HP   | Voltage                  | (total m)                     | NEMA Config. |
| SCB-72 | 4       | 8*1/1   | 72-3/8<br>1839 | 32-1/8<br>816                | 25-3/8<br>645 | 9.5  | 1/3+ | 115/60/1<br>230-240/50/1 | 7.4<br>2.25                   | 5-15P        |