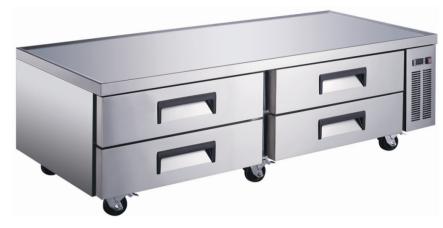

Model: Chef Base

SCB-72 Drawered Refrigerator

## **SCB-72**

- Stainless steel interior and exterior retains attractive finish longer.Matching aluminum finished back
- Rounded corner design inside of the cabinet makes it easy to clean the inside storage room
- Cabinet top is one piece, heavy duty reinforced stainless steel. Drip resistant "V" edge protects against spills.
- Refrigeration system holds 33°F to 41°F (0.5°C to 5°C) for the best in food preservation.
- Electronic control system:
   Adjustable temperature set point and defrost frequency
- Standard drawer features:
   Heavy-duty pull handle
   Each drawer with tracks and rollers, this make drawer easily open and close with enduring quality
- Each drawer fits two (2) full size 12"L x 20"W x 4"D (305 mm x 508 mm x 102 mm) food pans.
- Standard heavy-duty casters make it easy to bear the heavy cooking equipments, move and clean underneath
- Easily accessible condenser coil for cleaning, and easy service access
- Simple installation with no plumbing required