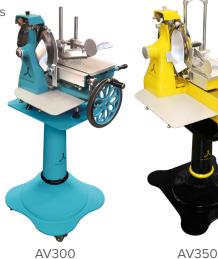

### FLY WHEEL SLICER

SABELLA

## AV300/350/370

SLICE, SLICE BABY!

5007667

**CONFORMS TO** NSF STD 8

STANDARD

Red

Black

MODEL COLORS

#### STANDARD FEATURES

- Standard colors Red and Black
- Fly Wheel Slicer
- Flower fly wheel
- Aluminum Receiving Table
- Each model has a cut thickness of 0-2.5mm
- Built in Sharpening + Deburring Stone
- Vice Gripping Claws To Secure Meat
- Protection Ring Around The Blade
- Easy To Disassemble + Clean "Tool-Less"
- Factory and on-location training. The Only Full-Service Pasta Machine Manufacturer in North America!