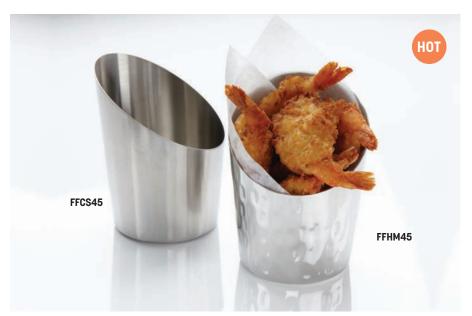

## **Angled**

FFCS45 Satin Finish

12 oz. (354.9 mL)

2 1/8" Dia. x 4 1/2" H (7.3 x 11.4 cm)

FFHM45 Hammered Finish

12 oz. (354.9 mL)

2 %" Dia. x 4 ½" H (7.3 x 11.4 cm)