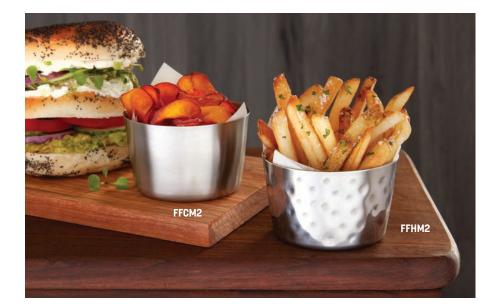

## Mini Stainless Steel Fry Cups

A shorter take on our popular fry cup design, these pieces are great for mixing up your side service.

FFCM2 Satin Finish

7 oz. (207 mL)

3 1/8" Dia. x 2" H (7.9 x 5.1 cm)

FFHM2 Hammered Finish 7 oz. (207 mL)

3 1/8" Dia. x 2" H (7.9 x 5.1 cm)