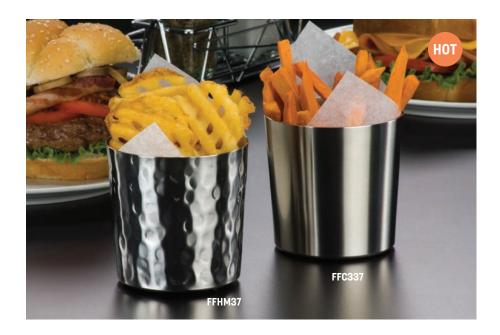

## Stainless Steel Fry Cups 🚥

Among our most popular items, these pieces come in different shapes and finishes to make your frites pop.

## **Straight-Sided**

FFC337 Satin Finish

14 oz. (414 mL)

3 3/8" Dia. x 3 3/8" H (8.6 x 8.6 cm)

Hammered Finish FFHM37

14 oz. (414 mL)

3 3/8" Dia. x 3 3/8" H (8.6 x 8.6 cm)