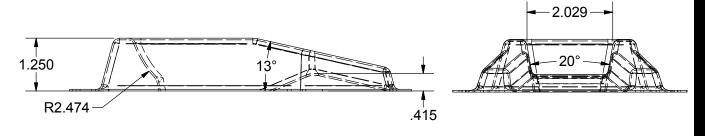

Set-Pro™

**Professional Equipment Placement System** 

Use your smart phone to scan the above QR code to visit our website: www.bk-resources.com

# Features:

- Comes in a Set of Two (2)
- Consistent Equipment Placement of Caster-Mounted Equipment
- Includes Mounting Hardware & Caulk
- Reduces Gas Hose Wear & Tear
- Helps Maintain NFPA Codes 17A (5.6.4) and 96 (12.1.2.3)

# Material:

• T-304 16 ga. Stainless Steel

| Set-Pro™<br>Part Number | Descrption                                |
|-------------------------|-------------------------------------------|
| BKG-CS                  | Set of two (2) equipment placement system |