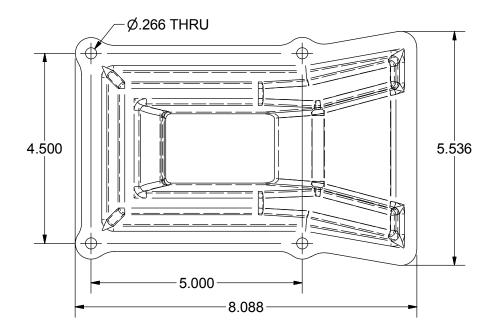

# Material:

• T-304 16 ga. Stainless Steel

| Set-Pro™<br>Part Number | Descrption                                |
|-------------------------|-------------------------------------------|
| BKG-CS                  | Set of two (2) equipment placement system |