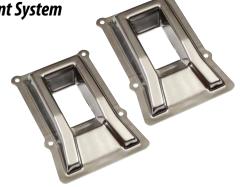

Set-Pro™

**Professional Equipment Placement System** 

Use your smart phone to scan the above QR code to visit our website: www.bk-resources.com

# Features:

- Comes in a Set of Two (2)
- Consistent Equipment Placement of Caster-Mounted Equipment
- Includes Mounting Hardware & Caulk
- Reduces Gas Hose Wear & Tear
- Helps Maintain NFPA Codes 17A (5.6.4) and 96 (12.1.2.3)