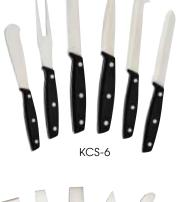

### CHEESE KNIFE SETS

#### Slice and serve a full range of cheeses.

- Each set includes six (6) knives for hard, soft, firm, crumbly cheeses
- Stainless steel blades

| ITEM   | DESCRIPTION            | UOM | CASE |
|--------|------------------------|-----|------|
| KCS-6  | 6-Pc Set w/POM Hdls    | Set | 1/24 |
| KCS-6W | 6-Pc Set w/Wooden Hdls | Set | 6/48 |

# CHEESE KNIFE SETS