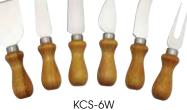

### CHEESE KNIFE SETS

#### Slice and serve a full range of cheeses.

- Each set includes six (6) knives for hard, soft, firm, crumbly cheeses
- Stainless steel blades

| ITEM   | DESCRIPTION            | UOM | CASE |
|--------|------------------------|-----|------|
| KCS-6  | 6-Pc Set w/POM Hdls    | Set | 1/24 |
| KCS-6W | 6-Pc Set w/Wooden Hdls | Set | 6/48 |