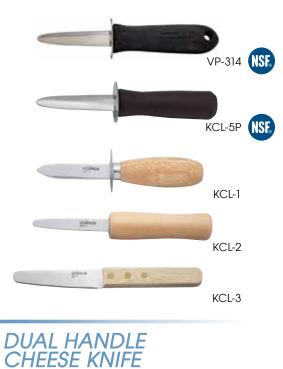

#### **OYSTER/CLAM KNIVES**

| 0 | ITEM   | DESCRIPTION                              | SIZE (O.L.) | UOM  | CASE  |
|---|--------|------------------------------------------|-------------|------|-------|
|   | VP-314 | 2-7/8" Blade,<br>Soft Rubber Grip<br>NSF | 7-5/8"      | Each | 12/72 |
|   | KCL-5P | 3" Blade,<br>Plastic Handle, NSF         | 6-3/4"      | Each | 12/72 |
|   | KCL-1  | 2-3/4" Blade,<br>Wooden Handle           | 5-7/8"      | Each | 12/72 |
|   | KCL-2  | 2-7/8" Blade,<br>Wooden Handle           | 6-5/8"      | Each | 12/72 |
|   | KCL-3  | 3-1/2" Blade,<br>Wooden Handle           | 7-1/2"      | Each | 12/72 |

**OYSTER/CLAM KNIVES** 