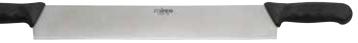

## DOUBLE HANDLE CHEESE KNIFE

| ITEM   | DESCRIPTION             | UOM  | CASE |  |
|--------|-------------------------|------|------|--|
| KCP-15 | 15"L, Double PP Handles | Each | 6/24 |  |

PROFESSIONAL CUTLERY