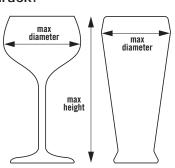

#### Choose the correct Camrack:

- 1. Measure the maximum diameter of the glass (stemware or tumbler) to determine the number of compartments.
- 2. Measure the maximum height of the glass (stemware or tumbler) to the top edge of the rim to determine the compartment height.