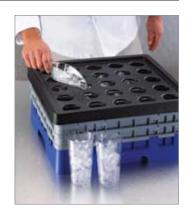

# Camrack IceExpress Glass Filler

- Dramatically reduces banquet set-up time.
- Fills 25 glasses with ice all at once.
- · Reduces breakage and risk of contamination.
- Ice falls directly into glasses with no spills or drips.

| CODE         | EXTERIOR DIM.<br>W x D x H                      |
|--------------|-------------------------------------------------|
| 25SWGF       | 20" x 201/8" x 11/4"<br>(50,8 x 50,8 x 3,18 cm) |
| Case Pack: 1 | Color: Black (110).                             |