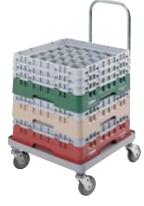

## Camrack Cover & Camdolly®

- Use to cover and protect full size Camrack dishracks filled with clean dishware.
- · When used with a Camdolly, creates a portable sanitary storage system that protects contents between uses.

• Eliminates the use of messy, wasteful plastic wrap or vinyl covers.

| GAMIDULLI GAMIDULLI WIIN NANDL | CAMDOLLY | CAMDOLLY WITH HANDL |
|--------------------------------|----------|---------------------|
|--------------------------------|----------|---------------------|

| CODE                | CDR2020                                     | CDR2020H                                   |
|---------------------|---------------------------------------------|--------------------------------------------|
| INTERIOR DIMENSIONS | 20%" x 20%"<br>(53 x 53 cm)                 | 20%" x 20%"<br>(53 x 53 cm)                |
| EXTERIOR DIMENSIONS | 21¾" x 21¾" x 8"<br>(54,5 x 54,5 x 20,5 cm) | 21¾" x 23¾" x 37"<br>(54,5 x 59,5 x 94 cm) |
| LOAD CAPACITY       | 350 lbs. (159 kg)                           | 350 lbs. (159 kg)                          |
|                     |                                             |                                            |

Case Pack: 1 Casters: 3½" (10 cm) casters, 4 swivel, no brakes. Color: Soft Gray (151).