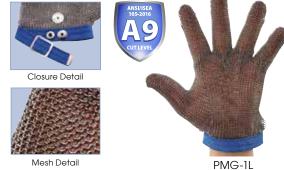

Each 60/240

Each 12/144

SEAFOOD PREPARATION

TTG5-2PK

STAINLESS STEEL MESH GLOVES

Rust resistant 304L stainless steel made for meat processing. Reversible/ambidextrous with snap-andcinch wrist strap.

| ٠ | Light-weight | and | non-corrosive |
|---|--------------|-----|---------------|
| ٠ | Povorsibla   |     |               |

|        | 131010      |        |      |       |   |
|--------|-------------|--------|------|-------|---|
| ITEM   | DESCRIPTION | SIZE   | UOM  | CASE  |   |
| PMG-1S | White Strap | Small  | Each | 10/50 |   |
| PMG-1M | Red Strap   | Medium | Each | 10/50 |   |
| PMG-1L | Blue Strap  | Large  | Each | 50    |   |
|        |             |        |      | -     | ) |

**PROTECTIVE GLOVES** 

KCL-2

Mesh Detail

KCL-1