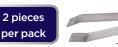

## STAINLESS STEEL FISH BONE TWEEZERS

Ideal for removing fish pin bones

**ALUMINUM SHRIMP DEVEINER** 

STAINLESS STEEL FISH SCALER

DESCRIPTION

DESCRIPTION

LOBSTER CRACKERS DESCRIPTION

Zinc Alloy

shellfish meat 4 pieces per pack

DESCRIPTION

8"L x 3/4"W

**OYSTER/CLAM KNIVES** 

2-7/8" Blade,

2-3/4" Blade,

2-7/8" Blade,

3-1/2" Blade,

Soft Rubber Grip

Plastic Handle, NSF

Wooden Handle

Wooden Handle

Wooden Handle

DESCRIPTION

3" Blade,

NSF

Stainless Steel

Zinc Alloy, Carded

Chrome Plated, Large 6"

9-1/2"L

2-Pcs/Pk

ITEM

ITEM

ITEM

LC-01

LC-03

LC-04

LC-05

LC-85

ITEM

ITFM

VP-314

KCL-5P

KCL-1

KCL-2

KCL-3

LC-08

FSP-9

SDA-7

Dishwasher safe

| ITEM     | DESCRIPTION | UOM  | CASE   |
|----------|-------------|------|--------|
| TTG5-2PK | 2-Pcs/Pk    | Pack | 12/144 |

Devein and peel shrimp with one tool

UOM

UOM

Each

6" Each 12/72

UOM

UOM

SI7F

7-5/8" O.L. Each

6-3/4" O.L. Each

5-7/8" O.L. Each

6-5/8" O.L. Each 12/72

7-1/2" O.L Each 12/72

6" Each

SIZE UOM

6"

Nut / Lobster Cracker 4-3/4" Each 24/144

CASE

CASE

CASE

12/72

12/72

CASE

CASE

12/72

12/72

12/72

0.0.0

KCL-3

Pack 30/120

Pack 12/144

Each 60/240

Each 12/144

SEAFOOD PREPARATION

TTG5-2PK

STAINLESS STEEL MESH GLOVES

Rust resistant 304L stainless steel made for meat processing. Reversible/ambidextrous with snap-andcinch wrist strap.

| ٠ | Light-weight | and | non-corrosive |
|---|--------------|-----|---------------|
| ٠ | Povorsibla   |     |               |