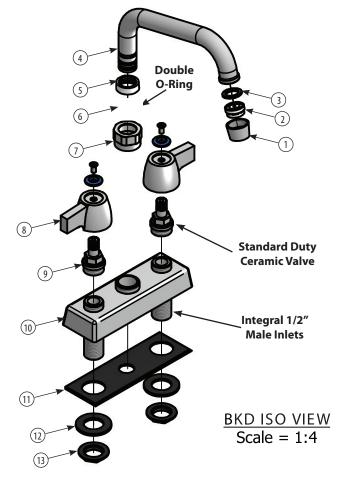

## **Exploded Parts Detail:**

| Diagram # | Quantity | Part Number                             | Description   |
|-----------|----------|-----------------------------------------|---------------|
| 1         | 1        | BKF-SPT-NOZZLE                          | Nozzle        |
| 2         | 1        | BKF-SPT-AER                             | Aerator       |
| 3         | 1        | BKF-SPT-AER-W                           | Washer        |
| 4         | 1        | BKF-SPT-XX (see product detail on pg 1) | Spout         |
| 5         | 1        | BKF-SPT-SPACER                          | Spacer        |
| 6         | 2        | BKF-SPT-ORING                           | Double O-Ring |
| 7         | 1        | BKF-SPT-NUT                             | Spout Nut     |
| 8         | 2        | BKF-DBH                                 | Handle        |
| 9         | 2        | (1) BKF-W-CV-G & (1) BKF-W-HV-G         | Cartridge     |
| 10        | 1        | BKD-XX-G                                | Faucet Body   |
| 11        | 1        | BKD-BASE                                | Base          |
| 12        | 2        | BKF-MN                                  | Mounting Nut  |
| 13        | 2        | BKF-MW                                  | Spout Nut     |