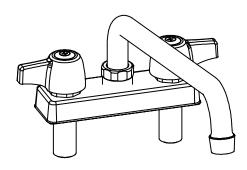

# 4" Deck Mount Standard Duty Faucet with Swing Spout

Model: BKD-G, Lead Free

## **Product Specifications:**

- 1/4 Turn Ceramic Cartridges
- Color Coded Hot & Cold Indicators
- Double O-Ring Spout Seal
- High Polished Nickel Chrome Finish
- Lead Free Compliant
- Full Replacement Parts Available
- 2 GPM Flow Rate