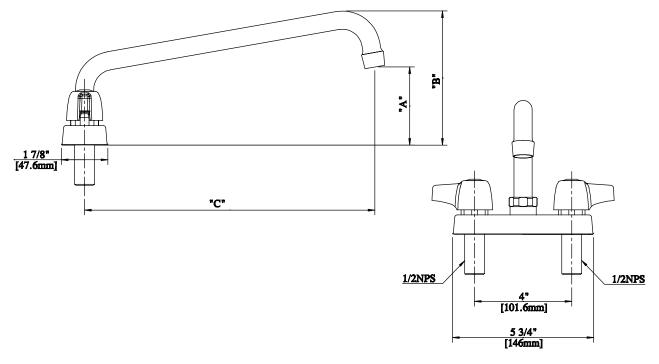

### **Product Detail:**

| <b>Model Number</b> | DIM. A       | DIM. B        | DIM. C     |
|---------------------|--------------|---------------|------------|
| BKD-6-G             | 1.88" [47.6] | 4.16" [105.6] | 6"[152.4]  |
| BKD-8-G             | 2.31"[58.7]  | 4.56" [115.8] | 8"[203.2]  |
| BKD-10-G            | 2.69"[68.3]  | 4.88" [123.8] | 10" [254]  |
| BKD-12-G            | 3.09" [78.6] | 5.31" [134.9] | 12"[304.8] |
| BKD-14-G            | 3.5" [88.9]  | 5.75" [146]   | 14"[355.6] |
| BKD-16-G            | 3.88"[98.4]  | 6.09" [154.8] | 16"[406.4] |