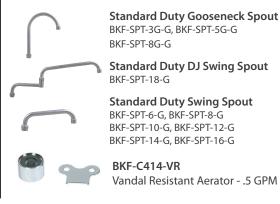

## **Options:**

BKF-C414-VR Vandal Resistant Aerator - .5 GPM

## **Optional Spouts & Parts:**

Due to our commitment to improving our products, specifications are subject to change without notice.